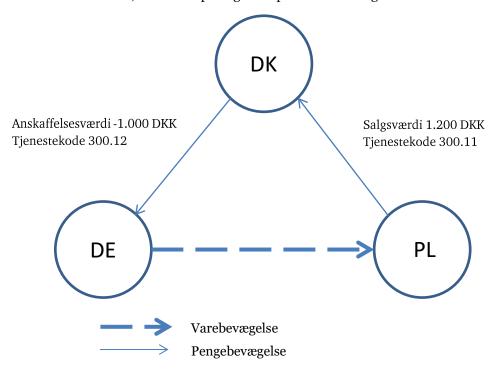

#### 4.3.1. Merchantingvarer

Der er tale om merchanting, når en mellemhandler køber og sælger varer uden, at varene passerer grænsen til det land, hvor mellemhandleren hører hjemme, og at varernes karakteristiske, mens den ejes af mellemhandler, ikke ændres Der kan f.eks. være tale om, at en dansk virksomhed køber varer i Tyskland for 1000 DKK og sælger dem i Polen for 1200 DKK uden, at varerne på noget tidspunkt bliver bragt til Danmark:

Når residente virksomheder, der er pligtige til Udenrigshandel med tjenester, agerer som mellemhandlere i et merchanting-setup skal både køb og salg af de pågældende varer indberettes. Se mere på s. 29-30 i oversigten over tjenestekoder og forklaring af ovenstående illustration.