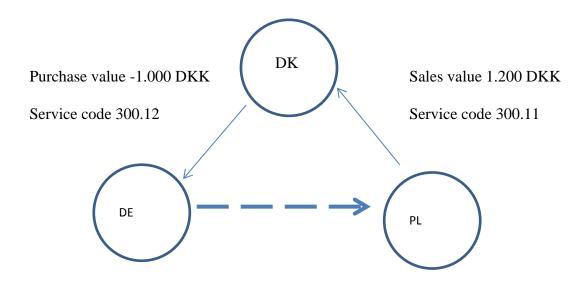

nts from a non-resident counterparty.

Expenditure Expenditure is measured as current transfers from residents to a non-resident counterparty.

# **USEFUL LINKS**

For assistance on the content of the  $\begin{tabular}{ll} $\underline{\mbox{Uhtjenester@dst.dk}} \\ \hline \end{tabular}$  reporting

For more technical information on how to get started on the monthly survey

For more technical information on how to guick guide – yearly survey get started on the yearly survey

Links to country codes <u>Country code overview</u>

Service-code overview Service codes

# **APPENDIX 1: MERCHANTING**

# **GOODS, BOUGHT AND RESOLD ABROAD**

In the example below, Denmark has purchased goods in Germany for 1.000 DKK and resold them to Poland for 1.200 DKK. The goods haven't crossed the Danish border.





Movement of goods

Transfer of money

The sales value is registered as income under service code 300.11. The country submitted is the country that the goods are **sold to**, in this case PL

The purchase value is registered as negative income under service code 300.12. The country submitted, is the country that the goods are **resold to**, in this care PL.

| COUNTRY | SERVICE CODE | INCOME | EXPENDITURE |
|---------|--------------|--------|-------------|
| PL      | 300.11       | 1.200  |             |
| PL      | 300.12       | -1.000 |             |

# **APPENDIX 2: TRANSFER PRICING**

In terms of International trade in services, transfer pricing is the process where enterprises fix the price of intra-group transactions to ensure that trading takes place on terms that match the mar