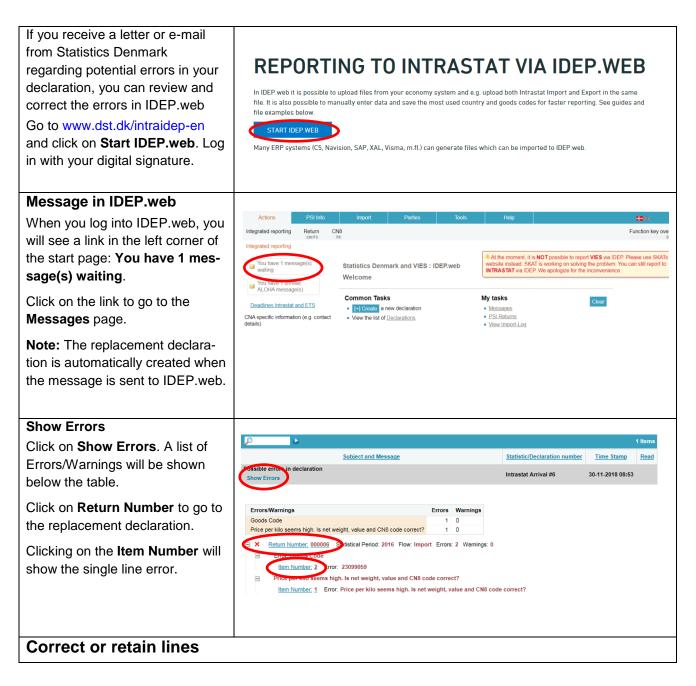

| Modify Return Overview                                                        | Modify Return Overview 000006 Statistics: Intrestat (. Replace ), Flow: Import, Statistical Period: 201811 Erroneous Lines                                                                                                                                                     |  |  |  |  |  |  |  |  |  |  |
|-------------------------------------------------------------------------------|--------------------------------------------------------------------------------------------------------------------------------------------------------------------------------------------------------------------------------------------------------------------------------|--|--|--|--|--|--|--|--|--|--|
| Click on the radio button Errone-                                             | Edit declaration All line Erroneous Lines Delete all lines and upload again                                                                                                                                                                                                    |  |  |  |  |  |  |  |  |  |  |
| ous Lines. The list will be filtered                                          | Select Item Declarant EU. Nature Of CN8 Goods Net Mass in Suppl. Inv. Val. Invoice Value     Last                                                                                                                                                                              |  |  |  |  |  |  |  |  |  |  |
| so that only lines which contain                                              | Number         Ref. Nr.         Country         Transaction         Code         whole kilos         Units         Foreian Curr.         in DKK         Correct         Upd.           1         = AT         11         96081010         0         50         3.650         × |  |  |  |  |  |  |  |  |  |  |
| errors are shown.                                                             | 2 BE 11 25102000 155 0 1.000 X                                                                                                                                                                                                                                                 |  |  |  |  |  |  |  |  |  |  |
| To view the error, click on the item                                          | Running totals: 180 20.550                                                                                                                                                                                                                                                     |  |  |  |  |  |  |  |  |  |  |
| number.                                                                       | Go to declaration list Go to last line Add line                                                                                                                                                                                                                                |  |  |  |  |  |  |  |  |  |  |
|                                                                               |                                                                                                                                                                                                                                                                                |  |  |  |  |  |  |  |  |  |  |
|                                                                               |                                                                                                                                                                                                                                                                                |  |  |  |  |  |  |  |  |  |  |
| Correct the line                                                              |                                                                                                                                                                                                                                                                                |  |  |  |  |  |  |  |  |  |  |
| The error message is shown at the                                             | Modify Return Line 1 / 4 - 00006<br>Statistics: Intrastat (Replace), Flow: Import, Period: 201811                                                                                                                                                                              |  |  |  |  |  |  |  |  |  |  |
| right side of the return line.                                                | EU-country*  () Net Mass in whole kilos  • Price per kilo seems high. Is net weight, value and CN8                                                                                                                                                                             |  |  |  |  |  |  |  |  |  |  |
| Correct the line and click on <b>Save</b>                                     | Austria     U     Code correct?       Nature Of Transaction*     Suppl. Units (pist)*     Code correct?       11 Transactions involving actual change of owners     50     Be sware that it is not necessary to submit net mass for                                            |  |  |  |  |  |  |  |  |  |  |
| and next. Continue until all cor-                                             | Coods Code" Currency Code this goods code. this goods code. this goods code.                                                                                                                                                                                                   |  |  |  |  |  |  |  |  |  |  |
| rections have been made.                                                      | Invoice Value in DKK* 3.650                                                                                                                                                                                                                                                    |  |  |  |  |  |  |  |  |  |  |
| When you reach the last line, click                                           | Declarant Ref. Nr.                                                                                                                                                                                                                                                             |  |  |  |  |  |  |  |  |  |  |
| on Save and stop.                                                             | Ball-point pens with liquid ink                                                                                                                                                                                                                                                |  |  |  |  |  |  |  |  |  |  |
|                                                                               | () Save as template                                                                                                                                                                                                                                                            |  |  |  |  |  |  |  |  |  |  |
|                                                                               | <u>F11</u>                                                                                                                                                                                                                                                                     |  |  |  |  |  |  |  |  |  |  |
|                                                                               | Running total : Net mass:         180 Total invoice value;         20.550           Save         Save and stop         Save and stop         Save and stop                                                                                                                     |  |  |  |  |  |  |  |  |  |  |
|                                                                               |                                                                                                                                                                                                                                                                                |  |  |  |  |  |  |  |  |  |  |
| Retain the line                                                               |                                                                                                                                                                                                                                                                                |  |  |  |  |  |  |  |  |  |  |
| To retain the line without correc-                                            | Modify Return Line 1 / 4 - 000006                                                                                                                                                                                                                                              |  |  |  |  |  |  |  |  |  |  |
| tions, click on <b>Save and next</b> or                                       | Statistics: Intrastat ( Replace ), Flow: Import, Period: 201811, Last Upd : 30-11-2018 09:05 EU-country*  I Net Mass in whole kilos  Price per pist seems low. Is pist, value and CN8 code                                                                                     |  |  |  |  |  |  |  |  |  |  |
| Save and stop, if it is the last line.                                        | AT Austria                                                                                                                                                                                                                                                                     |  |  |  |  |  |  |  |  |  |  |
| -                                                                             | 11     Transactions involving actual change of owners v     \$500000       Goods Code*     Currency Code     If you proceed, you might be contacted by Statistics                                                                                                              |  |  |  |  |  |  |  |  |  |  |
| <b>Note:</b> If you choose to retain the line without correcting it, you will | peo81010 🙀 (i) Save as personal code Invoice Value in DKX* Save anyway and go to next record                                                                                                                                                                                   |  |  |  |  |  |  |  |  |  |  |
| need to affirm your choice by                                                 | Declarant Ref. Nr.                                                                                                                                                                                                                                                             |  |  |  |  |  |  |  |  |  |  |
| clicking on Save anyway and go                                                | Ball-point pens with liquid ink                                                                                                                                                                                                                                                |  |  |  |  |  |  |  |  |  |  |
| to next record.                                                               | () Save as template                                                                                                                                                                                                                                                            |  |  |  |  |  |  |  |  |  |  |
|                                                                               | Ett                                                                                                                                                                                                                                                                            |  |  |  |  |  |  |  |  |  |  |
|                                                                               |                                                                                                                                                                                                                                                                                |  |  |  |  |  |  |  |  |  |  |
| Romember to approve your                                                      |                                                                                                                                                                                                                                                                                |  |  |  |  |  |  |  |  |  |  |
| Remember to approve your<br>declaration                                       | Modify Return Overview 000006 Statistics: Intrastat ( Replace ), Flow: Import, Statistical Period: 201811                                                                                                                                                                      |  |  |  |  |  |  |  |  |  |  |
|                                                                               | Export lines Delete all lines and upload again                                                                                                                                                                                                                                 |  |  |  |  |  |  |  |  |  |  |
| Click on the <b>Approve</b> button.                                           | Select Item Declarant EU- Nature Of CN8 Goods Net Mass in Suppl. Inv. Val. Invoice Count Lettering                                                                                                                                                                             |  |  |  |  |  |  |  |  |  |  |
|                                                                               | Number         Ref. Nr.         Country         Transaction         Code         whole kilos         Units         Foreign Curr.         Value in DKK                                                                                                                          |  |  |  |  |  |  |  |  |  |  |
|                                                                               | 2         ■ BE         11         25102000         155         1.000         ✓         30-11-2016 00:00                                                                                                                                                                        |  |  |  |  |  |  |  |  |  |  |
|                                                                               | □         3         Image: SE         11         84733080         25         0         3.000         √           □         4         ■DE         11         85232915         0         1.093         12.900         √                                                          |  |  |  |  |  |  |  |  |  |  |
|                                                                               | Running totals: 180 20.550                                                                                                                                                                                                                                                     |  |  |  |  |  |  |  |  |  |  |
|                                                                               | Go to declaration list Go to last line Add line Approve                                                                                                                                                                                                                        |  |  |  |  |  |  |  |  |  |  |
|                                                                               |                                                                                                                                                                                                                                                                                |  |  |  |  |  |  |  |  |  |  |
|                                                                               |                                                                                                                                                                                                                                                                                |  |  |  |  |  |  |  |  |  |  |