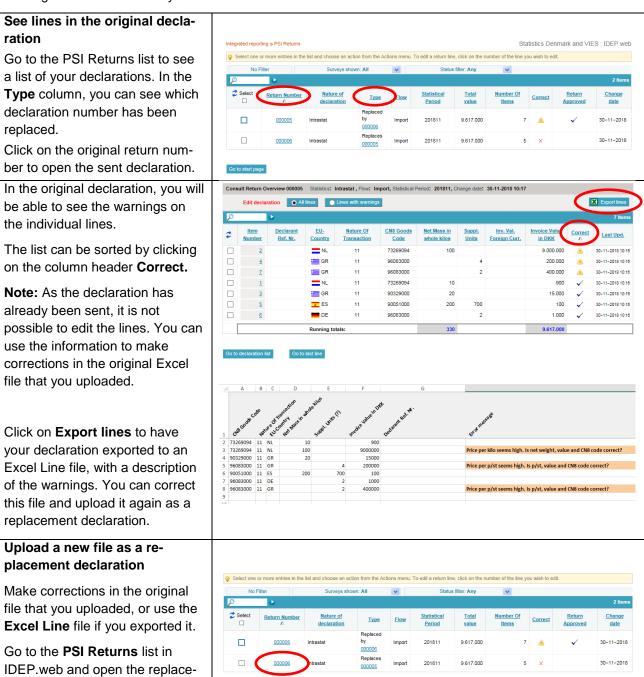

| Click on the Delete all lines and Modify Return Overview 000006 Statistics: Intrastat (Replace), Flow: Import, Statistical Period: 201811                                                                                                                                                                 |                                                                                                           |                              |                       |                |                                   |                   |                                   |                               |                            |                         |         |                  |
|-----------------------------------------------------------------------------------------------------------------------------------------------------------------------------------------------------------------------------------------------------------------------------------------------------------|-----------------------------------------------------------------------------------------------------------|------------------------------|-----------------------|----------------|-----------------------------------|-------------------|-----------------------------------|-------------------------------|----------------------------|-------------------------|---------|------------------|
| upload again button.                                                                                                                                                                                                                                                                                      | Edit declaration All lines Erroneous Lines Erroneous Lines Export lines Delete all lines and upload again |                              |                       |                |                                   |                   |                                   |                               |                            |                         |         |                  |
|                                                                                                                                                                                                                                                                                                           | D 5 Kems                                                                                                  |                              |                       |                |                                   |                   |                                   |                               |                            |                         |         |                  |
| Confirm that you want to delete                                                                                                                                                                                                                                                                           | Select                                                                                                    | <u>ltem</u><br><u>Number</u> | Declarant<br>Ref. Nr. | EU-<br>Country | Nature Of<br>Transaction          | CN8 Goods<br>Code | <u>Net Mass in</u><br>whole kilos | <u>Suppl.</u><br><u>Units</u> | Inv. Val.<br>Foreign Curr. | Invoice Value<br>in DKK | Correct | Last Upd.        |
| all lines.                                                                                                                                                                                                                                                                                                |                                                                                                           | 1                            |                       | NL             | 11                                | 73269094          | 110                               | 0                             |                            | 9.000.900               | ~       |                  |
|                                                                                                                                                                                                                                                                                                           |                                                                                                           | 2                            |                       | 🔚 GR           | 11                                | 90329000          | 20                                | 0                             |                            | 15.000                  | ×       |                  |
|                                                                                                                                                                                                                                                                                                           |                                                                                                           | 3                            |                       | GR GR          | 66                                | 96083000          | 0                                 | 6                             |                            | 600.000                 | ×       | 30-11-2018 10:19 |
|                                                                                                                                                                                                                                                                                                           |                                                                                                           | 4                            |                       | s ES           | 11                                | 90051000          | 200                               | 700                           |                            | 100                     | ~       |                  |
|                                                                                                                                                                                                                                                                                                           |                                                                                                           | 5                            |                       | DE             | 11                                | 96083000          | 0                                 | 2                             |                            | 1.000                   | ~       |                  |
|                                                                                                                                                                                                                                                                                                           | Running totals: 330 9.617.000                                                                             |                              |                       |                |                                   |                   |                                   |                               |                            |                         |         |                  |
| Choose the format from the drop<br>down list and follow the upload<br>process.<br>Click on <b>Multi import</b> to show<br>more import formats, e.g.,<br>Intrastat Multi Excel.<br><b>Note:</b> If you used the <b>Export</b><br><b>lines</b> function to download and<br>correct the original dealerstion | Import                                                                                                    | ort                          | d Intrastat and       | Internation    | 1, Import )<br>al trade in servic | es files for sev  | eral flows, perio                 | ods and de                    | velarants via              |                         | Statist | ics Denmark      |
| correct the original declaration,<br>choose Intrastat Excel Line<br>format.                                                                                                                                                                                                                               |                                                                                                           |                              |                       |                |                                   |                   |                                   |                               |                            |                         |         |                  |