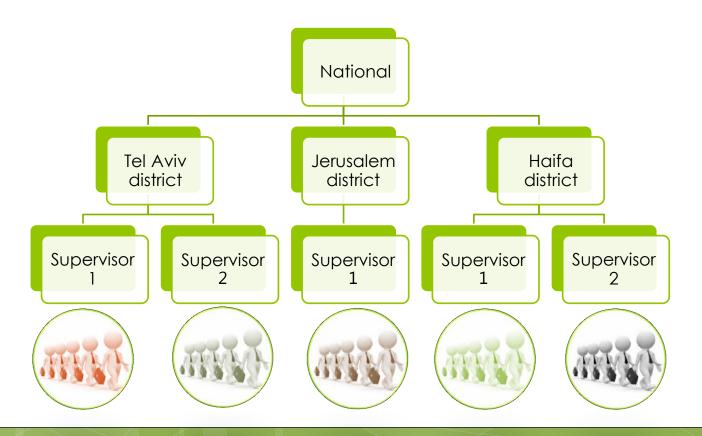

# Setting Goals on all the Management Levels

#### Setting Goals

- Survey goals are set at the start of the survey in accordance with number of variables
- Each week the number of households actually surveyed is checked against the goals
- Focused work is done in the area to improve the surveying, in accordance with meeting the goals
- Survey goals are made at every management level district/Supervisor