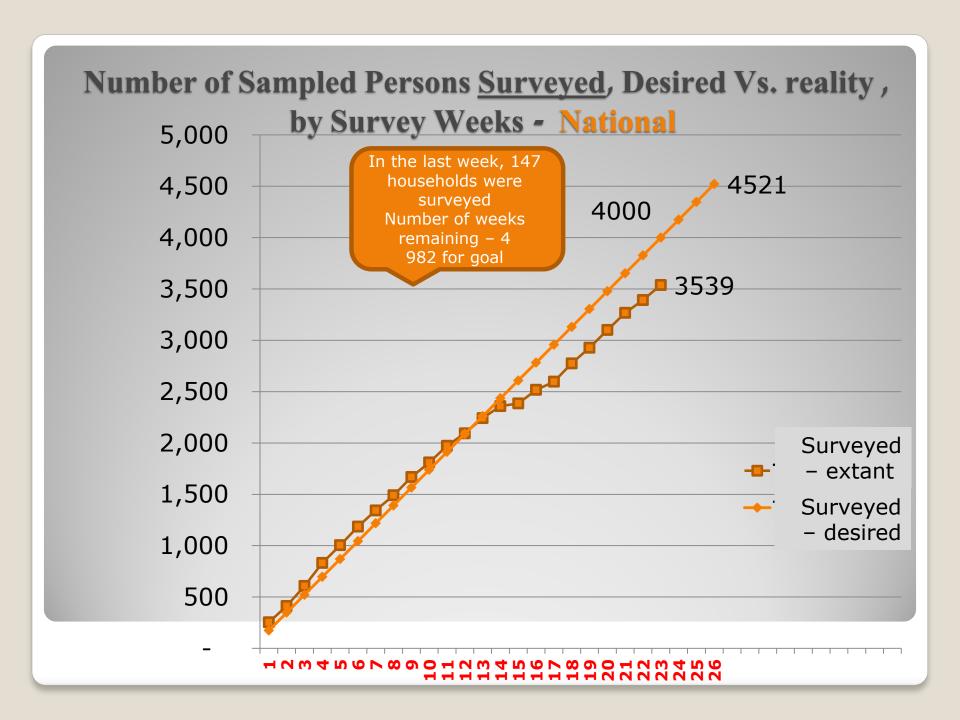

#### Status of the Survey

#### דוח מס' 2.1 - מצב פקידה - ארצי

|            | Percentage | es    |            | Absolute numl | bers  |                                                                 |
|------------|------------|-------|------------|---------------|-------|-----------------------------------------------------------------|
| Minorities | Jews       | Total | Minorities | Jews          | Total |                                                                 |
| 100%       | 100%       | 100%  | 1058       | 6119          | 7177  | Total households in sample                                      |
| 0.4%       | 0.8%       | 0.8%  | 4          | 52            | 56    | Zero cases                                                      |
| 99.6%      | 99.2%      | 99.2% | 1054       | 6067          | 7121  | Net amount to be surveyed                                       |
| 9.9%       | 12.0%      | 11.7% | 105        | 734           | 839   | Not yet dealt with                                              |
| 90.0%      | 87.9%      | 88.2% | 949        | 5333          | 6282  | Dealt with by interviewer, zero cases subtracted                |
| 61.8%      | 47.6%      | 49.7% | 651        | 2888          | 3539  | Surveyed out of total sample, zero cases subtracted             |
| 68.6%      | 54.2%      | 56.3% | 651        | 2888          | 3539  | Surveyed out of total persons dealt with, zero cases subtracted |
| 42.7%      | 41.0%      | 41.2% | 450        | 2487          | 2937  | Thereof: Completely surveyed                                    |
| 1.5%       | 3.3%       | 3.0%  | 16         | 199           | 215   | Thereof: Partially surveyed –<br>end of treatment               |
| 17.6%      | 3.3%       | 5.4%  | 185        | 202           | 387   | Thereof: Partially surveyed – treatment continues               |
| 27.7%      | 27.6%      | 27.6% | 292        | 1676          | 1968  | Not surveyed – treatment continues                              |
| 0.6%       | 12.7%      | 10.9% | 6          | 769           | 775   | Not surveyed – end of treatment                                 |