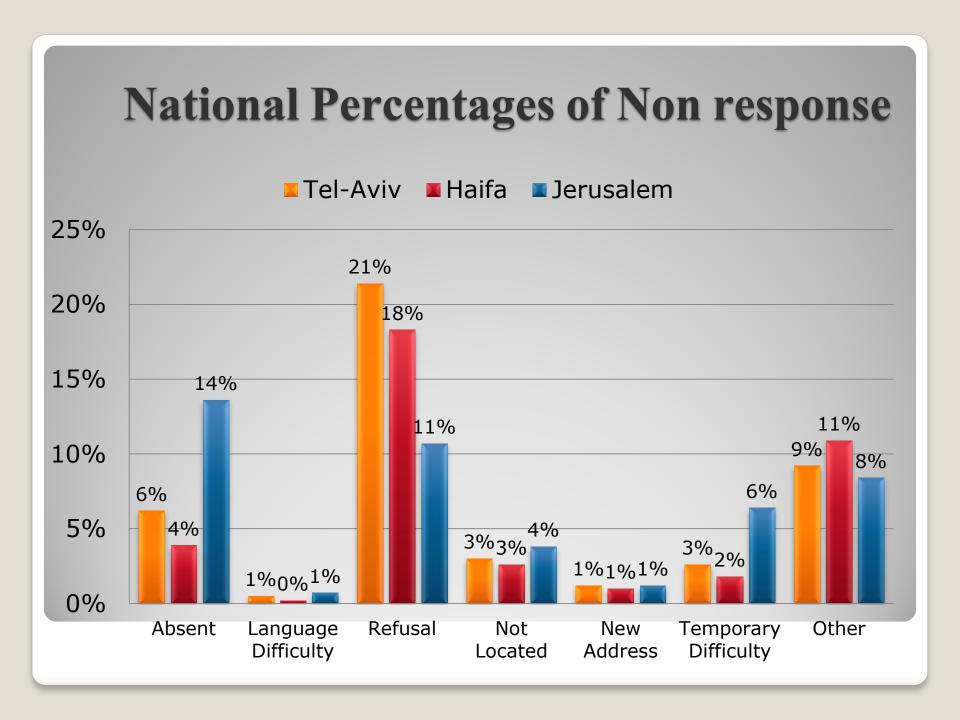

## Non response:

4 סקר ארוך טווח גל

נפקדו (מלא וחלקי)

דו"ח מס' 3.1 - דוח אי פקידה - משק בית - ארצי

|                                          |      |        |           | , ,         | ***    |         |  |  |  |
|------------------------------------------|------|--------|-----------|-------------|--------|---------|--|--|--|
|                                          |      |        | סה"כ משקי | י בית במדגם |        |         |  |  |  |
|                                          |      | מספרים |           |             | אחוזים |         |  |  |  |
|                                          | סה"כ | יהודים | מיעוטים   | סה"כ        | יהודים | מיעוטים |  |  |  |
| סה"כ טופלו (נפקדו ולא נפקדו)             | 6338 | 5385   | 953       | 100%        | 100%   | 100%    |  |  |  |
| לא שייך לאוכלוסייה                       | 56   | 52     | 4         | 0.9%        | 1.0%   | 0.4%    |  |  |  |
| מהם: נפטר                                | 15   | 14     | 1         | 0.2%        | 0.3%   | 0.1%    |  |  |  |
| מהם: בחו"ל למעלה משנה                    | 24   | 24     | 0         | 0.4%        | 0.4%   | 0%      |  |  |  |
| מהם: במוסד                               | 12   | 12     | 0         | 0.2%        | 0.2%   | 0%      |  |  |  |
| מהם: לא שייך לאוכלוסייה - צירוף<br>סובות | 5    | 2      | 3         | 0.1%        | 0.0%   | 0.3%    |  |  |  |
| סה"כ טופלו בניכוי מקרי אפס               | 6282 | 5333   | 949       | 100%        | 100%   | 100%    |  |  |  |
| סה"כ טופלו בשטח בניכוי מקרי אפס          | 5896 | 4995   | 901       | 100%        | 100%   | 100%    |  |  |  |
| לא נפקדו בניכוי מקרי אפס                 | 2403 | 2143   | 260       | 40.8%       | 42.9%  | 28.9%   |  |  |  |
| נעדר                                     | 376  | 328    | 48        | 6.4%        | 6.6%   | 5.3%    |  |  |  |
| מהם: נעדר סופית                          | 17   | 17     | 0         | 0.3%        | 0.3%   | 0%      |  |  |  |
| קשיי שפה                                 | 25   | 25     | 0         | 0.4%        | 0.5%   | 0%      |  |  |  |
| מהם: רוסית                               | 13   | 13     | 0         | 0.2%        | 0.3%   | 0%      |  |  |  |
| מהם: רוסית סופית                         | 1    | 1      | 0         | 0.0%        | 0.0%   | 0%      |  |  |  |
| מהם: ערבית                               | 0    | 0      | 0         | 0%          | 0%     | 0%      |  |  |  |
| מהם: ערבית סופית                         | 1    | 1      | 0         | 0.0%        | 0.0%   | 0%      |  |  |  |
| מהם: אחר                                 | 10   | 10     | 1         | 0.2%        | 0.2%   | 0.1%    |  |  |  |
| סירוב                                    | 1104 | 1013   | 91        | 18.7%       | 20.3%  | 10.1%   |  |  |  |
| מהם: סירוב סופי                          | 407  | 403    | 4         | 6.9%        | 8.1%   | 0.4%    |  |  |  |
| מהם: סירוב קשה סופי                      | 83   | 82     | 1         | 1.4%        | 1.6%   | 0.1%    |  |  |  |
| לא אותר                                  | 263  | 254    | 9         | 4.5%        | 5.1%   | 1.0%    |  |  |  |
| מהם: לא אותר סופית                       | 113  | 113    | 0         | 1.9%        | 2.3%   | 0%      |  |  |  |
| כתובת חדשה                               | 70   | 66     | 4         | 1.2%        | 1.3%   | 0.4%    |  |  |  |
| כתובת חדשה סופית                         | 0    | 0      | 0         | 0%          | 0%     | 0%      |  |  |  |
| קושי זמני                                | 168  | 141    | 27        | 2.8%        | 2.8%   | 3.0%    |  |  |  |
| מהם:קושי זמני סופי                       | 7    | 7      | 0         | 0.1%        | 0.1%   | 0%      |  |  |  |
| קושי קבוע                                | 27   | 26     | 1         | 0.5%        | 0.5%   | 0.1%    |  |  |  |
| נפקד בסקר אחר                            | 0    | 0      | 0         | 0%          | 0%     | 0%      |  |  |  |
| סיבה לפרט                                | 608  | 498    | 110       | 9.7%        | 9.3%   | 11.6%   |  |  |  |
| מהם: סיבה לפרט סופי                      | 27   | 27     | 0         | 0.4%        | 0.5%   | 0%      |  |  |  |
| אחר                                      | 3668 | 3008   | 660       | 58.4%       | 56.4%  | 69.5%   |  |  |  |