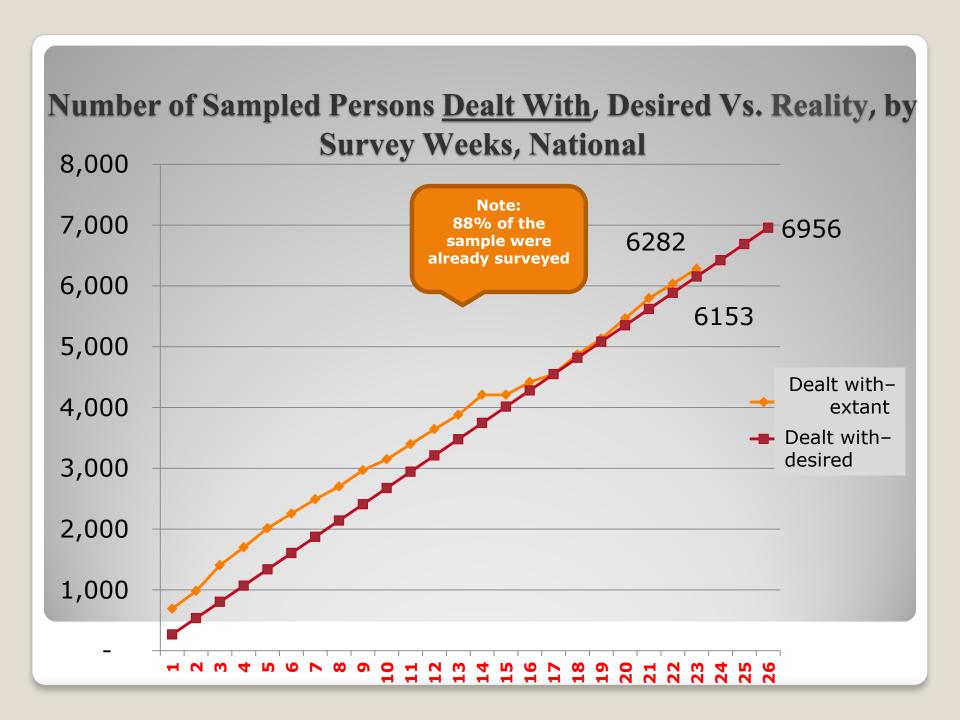

#### דוח מס' 2.1 - מצב פקידה - ארצי

|            | Percentage | es    |            | Absolute numl | bers  |                                                                 |
|------------|------------|-------|------------|---------------|-------|-----------------------------------------------------------------|
| Minorities | Jews       | Total | Minorities | Jews          | Total |                                                                 |
| 100%       | 100%       | 100%  | 1058       | 6119          | 7177  | Total households in sample                                      |
| 0.4%       | 0.8%       | 0.8%  | 4          | 52            | 56    | Zero cases                                                      |
| 99.6%      | 99.2%      | 99.2% | 1054       | 6067          | 7121  | Net amount to be surveyed                                       |
| 9.9%       | 12.0%      | 11.7% | 105        | 734           | 839   | Not yet dealt with                                              |
| 90.0%      | 87.9%      | 88.2% | 949        | 5333          | 6282  | Dealt with by interviewer, zero cases subtracted                |
| 61.8%      | 47.6%      | 49.7% | 651        | 2888          | 3539  | Surveyed out of total sample, zero cases subtracted             |
| 68.6%      | 54.2%      | 56.3% | 651        | 2888          | 3539  | Surveyed out of total persons dealt with, zero cases subtracted |
| 42.7%      | 41.0%      | 41.2% | 450        | 2487          | 2937  | Thereof: Completely surveyed                                    |
| 1.5%       | 3.3%       | 3.0%  | 16         | 199           | 215   | Thereof: Partially surveyed –<br>end of treatment               |
| 17.6%      | 3.3%       | 5.4%  | 185        | 202           | 387   | Thereof: Partially surveyed – treatment continues               |
| 27.7%      | 27.6%      | 27.6% | 292        | 1676          | 1968  | Not surveyed – treatment continues                              |
| 0.6%       | 12.7%      | 10.9% | 6          | 769           | 775   | Not surveyed – end of treatment                                 |

## Non response:

4 סקר ארוך טווח גל

נפקדו (מלא וחלקי)

דו"ח מס' 3.1 - דוח אי פקידה - משק בית - ארצי

|                                          |      |        |           | , ,         | ***    |         |  |  |  |
|------------------------------------------|------|--------|-----------|-------------|--------|---------|--|--|--|
|                                          |      |        | סה"כ משקי | י בית במדגם |        |         |  |  |  |
|                                          |      | מספרים |           |             | אחוזים |         |  |  |  |
|                                          | סה"כ | יהודים | מיעוטים   | סה"כ        | יהודים | מיעוטים |  |  |  |
| סה"כ טופלו (נפקדו ולא נפקדו)             | 6338 | 5385   | 953       | 100%        | 100%   | 100%    |  |  |  |
| לא שייך לאוכלוסייה                       | 56   | 52     | 4         | 0.9%        | 1.0%   | 0.4%    |  |  |  |
| מהם: נפטר                                | 15   | 14     | 1         | 0.2%        | 0.3%   | 0.1%    |  |  |  |
| מהם: בחו"ל למעלה משנה                    | 24   | 24     | 0         | 0.4%        | 0.4%   | 0%      |  |  |  |
| מהם: במוסד                               | 12   | 12     | 0         | 0.2%        | 0.2%   | 0%      |  |  |  |
| מהם: לא שייך לאוכלוסייה - צירוף<br>סובות | 5    | 2      | 3         | 0.1%        | 0.0%   | 0.3%    |  |  |  |
| סה"כ טופלו בניכוי מקרי אפס               | 6282 | 5333   | 949       | 100%        | 100%   | 100%    |  |  |  |
| סה"כ טופלו בשטח בניכוי מקרי אפס          | 5896 | 4995   | 901       | 100%        | 100%   | 100%    |  |  |  |
| לא נפקדו בניכוי מקרי אפס                 | 2403 | 2143   | 260       | 40.8%       | 42.9%  | 28.9%   |  |  |  |
| נעדר                                     | 376  | 328    | 48        | 6.4%        | 6.6%   | 5.3%    |  |  |  |
| מהם: נעדר סופית                          | 17   | 17     | 0         | 0.3%        | 0.3%   | 0%      |  |  |  |
| קשיי שפה                                 | 25   | 25     | 0         | 0.4%        | 0.5%   | 0%      |  |  |  |
| מהם: רוסית                               | 13   | 13     | 0         | 0.2%        | 0.3%   | 0%      |  |  |  |
| מהם: רוסית סופית                         | 1    | 1      | 0         | 0.0%        | 0.0%   | 0%      |  |  |  |
| מהם: ערבית                               | 0    | 0      | 0         | 0%          | 0%     | 0%      |  |  |  |
| מהם: ערבית סופית                         | 1    | 1      | 0         | 0.0%        | 0.0%   | 0%      |  |  |  |
| מהם: אחר                                 | 10   | 10     | 1         | 0.2%        | 0.2%   | 0.1%    |  |  |  |
| סירוב                                    | 1104 | 1013   | 91        | 18.7%       | 20.3%  | 10.1%   |  |  |  |
| מהם: סירוב סופי                          | 407  | 403    | 4         | 6.9%        | 8.1%   | 0.4%    |  |  |  |
| מהם: סירוב קשה סופי                      | 83   | 82     | 1         | 1.4%        | 1.6%   | 0.1%    |  |  |  |
| לא אותר                                  | 263  | 254    | 9         | 4.5%        | 5.1%   | 1.0%    |  |  |  |
| מהם: לא אותר סופית                       | 113  | 113    | 0         | 1.9%        | 2.3%   | 0%      |  |  |  |
| כתובת חדשה                               | 70   | 66     | 4         | 1.2%        | 1.3%   | 0.4%    |  |  |  |
| כתובת חדשה סופית                         | 0    | 0      | 0         | 0%          | 0%     | 0%      |  |  |  |
| קושי זמני                                | 168  | 141    | 27        | 2.8%        | 2.8%   | 3.0%    |  |  |  |
| מהם:קושי זמני סופי                       | 7    | 7      | 0         | 0.1%        | 0.1%   | 0%      |  |  |  |
| קושי קבוע                                | 27   | 26     | 1         | 0.5%        | 0.5%   | 0.1%    |  |  |  |
| נפקד בסקר אחר                            | 0    | 0      | 0         | 0%          | 0%     | 0%      |  |  |  |
| סיבה לפרט                                | 608  | 498    | 110       | 9.7%        | 9.3%   | 11.6%   |  |  |  |
| מהם: סיבה לפרט סופי                      | 27   | 27     | 0         | 0.4%        | 0.5%   | 0%      |  |  |  |
| אחר                                      | 3668 | 3008   | 660       | 58.4%       | 56.4%  | 69.5%   |  |  |  |