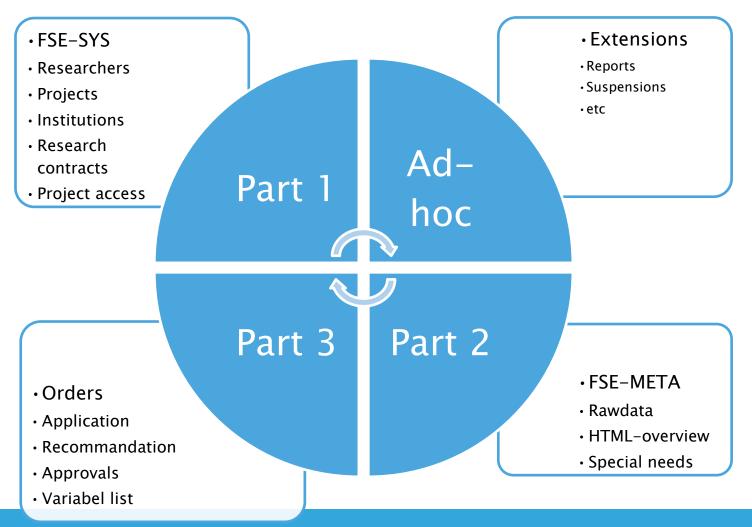

# **Three partial projects**

#### Administration system FSE-SYS

- Keep track of all costumers/researchers
- Supports unified process for administration of institutions, projects and researchers.
- Easy overview eg who has access to what?
- Internal use
- In operation! (demonstration later)

#### Metadatasystem FSE-META

- Database with all variables that are available for researchers.
- Under implementation in operation 2016

#### Webshop – FSE-Online

- "Webshop" concept
- Known researchers can order new projects.
- Data available down to variable-level (FSE-META) for ordering
- Implemented in 2017

## **System overview**

∰ DANMARKS STATISTIK