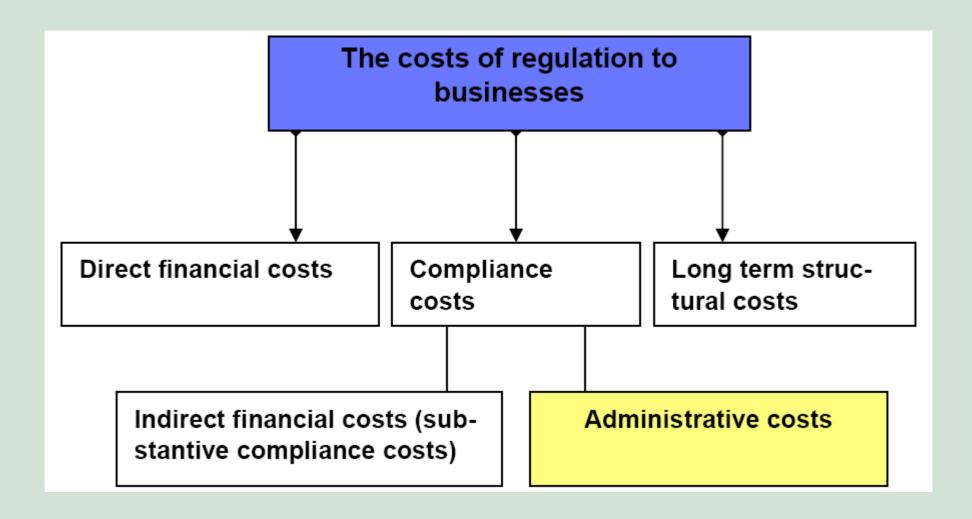

# Administrative burdens

Carsten Zornig
February 2012



## **Agenda**

- Standard cost model
- Measuring administrative burdens
- Reduction of administrative costs
- Perceived burdens
- Measuring perceived burdens



## Different costs of regulation





#### Administrative costs versus burdens





### **Standard Cost model**

- Model
  - Use of time in minutes
  - x Frequency
  - x Number of yearly reports
  - = Yearly burden in minutes
  - x Time wages (in DKK)
  - = Administrative burden (in DKK)



## The situation in Denmark

|                     | 1996  | 2001  | 2006  | 2007     | 2008  | 2009  | 2010 <sup>1</sup> |  |  |
|---------------------|-------|-------|-------|----------|-------|-------|-------------------|--|--|
|                     |       |       |       |          |       |       |                   |  |  |
| I alt               | 207,1 | 167,8 | 144,8 | 141,0    | 120,8 | 118,0 | 101,4             |  |  |
|                     |       |       |       | — pct. — |       |       |                   |  |  |
| Lettel