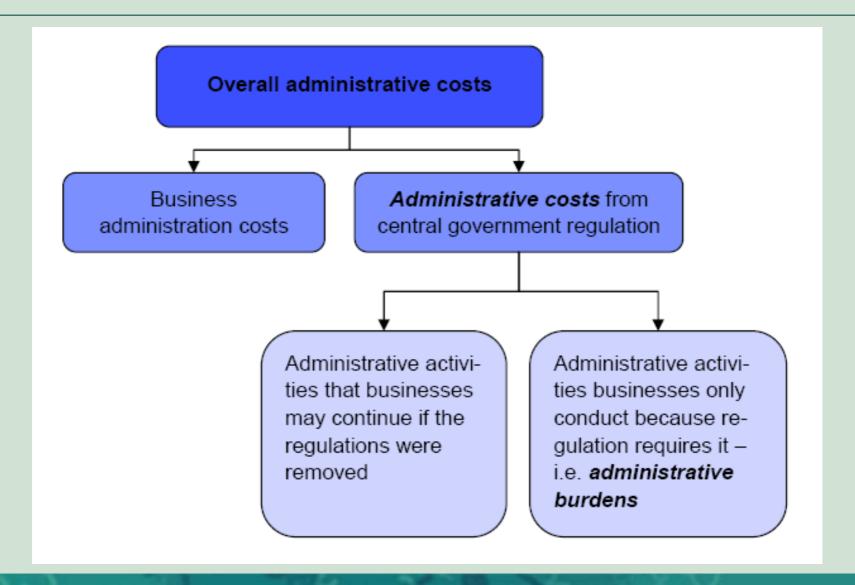

# Administrative burdens

Carsten Zornig
February 2012



## **Agenda**

- Standard cost model
- Measuring administrative burdens
- Reduction of administrative costs
- Perceived burdens
- Measuring perceived burdens



## Different costs of regulation





#### Administrative costs versus burdens





### **Standard Cost model**

- Model
  - Use of time in minutes
  - x Frequency
  - x Number of yearly reports
  - = Yearly burden in minutes
  - x Time wages (in DKK)
  - = Administrative burden (in DKK)



## The situation in Denmark

|                     | 1996  | 2001  | 2006  | 2007     | 2008  | 2009  | 2010 <sup>1</sup> |  |  |
|---------------------|-------|-------|-------|----------|-------|-------|-------------------|--|--|
|                     |       |       |       |          |       |       |                   |  |  |
| I alt               | 207,1 | 167,8 | 144,8 | 141,0    | 120,8 | 118,0 | 101,4             |  |  |
|                     |       |       |       | — pct. — |       |       |                   |  |  |
| Lettelser ift. 1996 | _     | 19,0  | 30,1  | 31,9