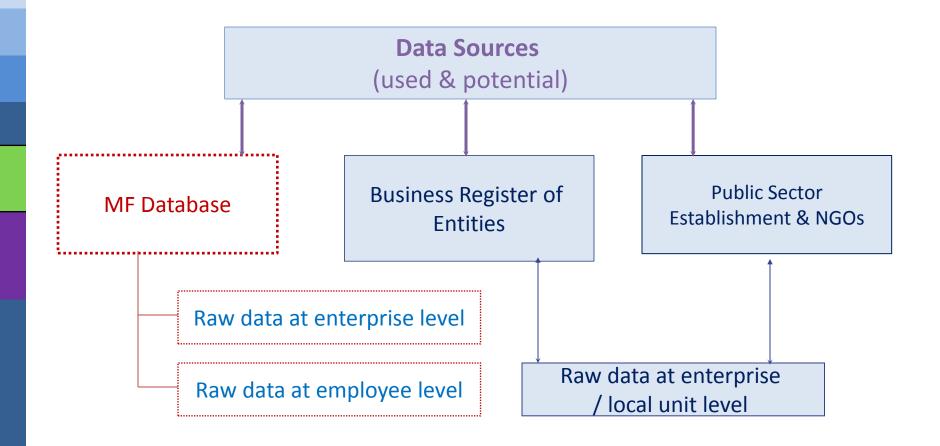

## **FLOW of DATA**

#### DATA SOURCES

Usage of administrative source is one of the top priorities of NSS RA

#### Administrative source of statistics on Wage / Salary