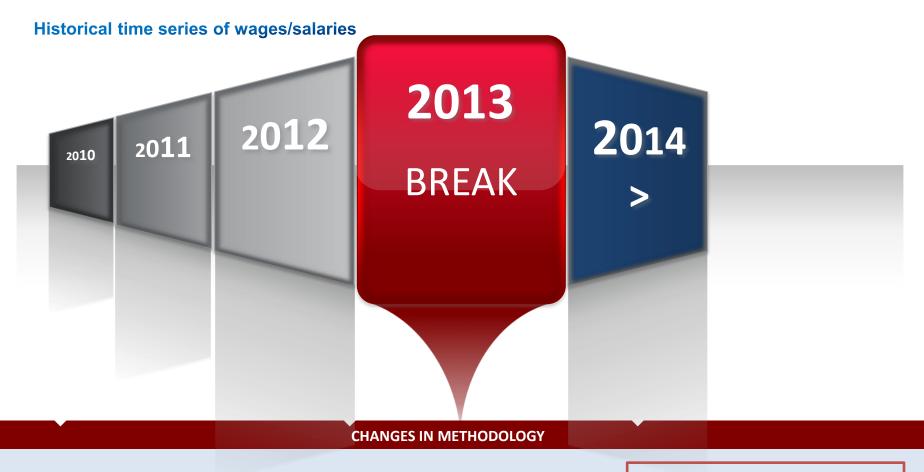

### COMPARABILITY ISSIUES OVER THE TIME

#### 01

According to the new Law on Income Tax, two taxes such as "contribution of employee's to social security funds" and "employer's statutory social security contribution" have been combined as a one income tax.

#### 02

In order to ensure full coverage of the nominal wages, the relevant data of servicemen included in the data on wages.

#### **Resultes**

As a result, the nominal value of wages/salaries has increased. In order to provide comparability, the corresponding indicators for 2012 were re-calculated by the current methodology.