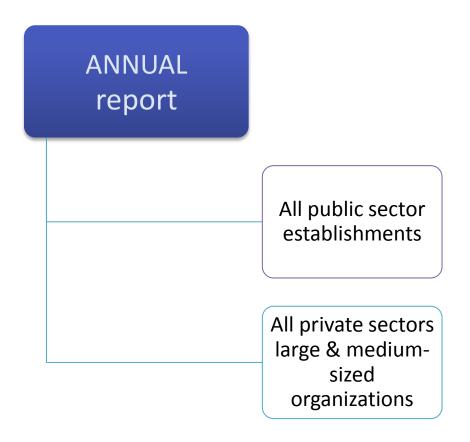

## KEY Characteristics of Statistics on wage / SALARY (1)

| Observation unit                       | enterprise / stat. unit                                                                                                                |
|----------------------------------------|----------------------------------------------------------------------------------------------------------------------------------------|
| Coverage geographical sectorial worker | whole country (Yerevan city & 10 marzes (regions)) NACE rev. 2; sections A - S formal sector employees covered by the stat. monitoring |
| Frequency of data collection           | <ol> <li>monthly; annual (report)</li> <li>annual (survey)</li> </ol>                                                                  |
| Reference period                       | Calendar month; calendar year                                                                                                          |
| Sample size                            | 1. $\approx$ 4500 LME monthly, $\approx$ 8600 LME* & SME* annually 2. $\approx$ 5000 SMC* or 37% out of general number of SMC          |
| Sampling frame                         | Database of business register of NSS RA                                                                                                |
| Representativeness                     | NACE 5-digits level (mainly)                                                                                                           |
| Data imputation for item non-response  | <ol> <li>repeated the latest available information (report)</li> <li>based on similar jobs (donor imputation) (survey)</li> </ol>      |
| Non-response rate                      | 6.7%                                                                                                                                   |