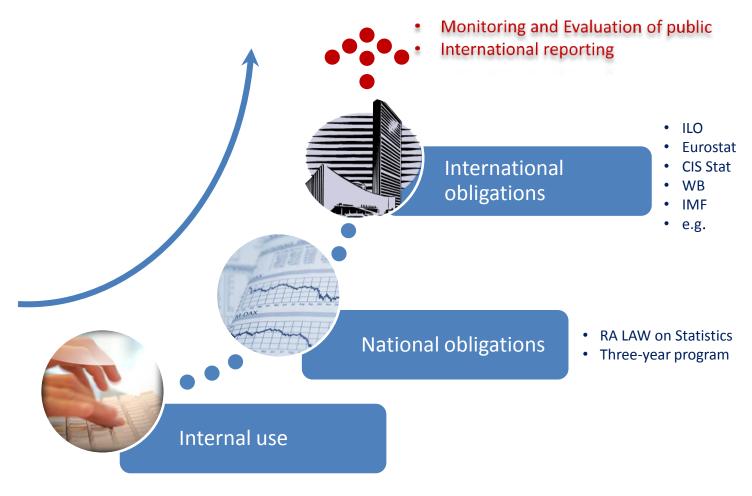

## **FLOW of DATA**

#### Indicators are needed at the national and international levels