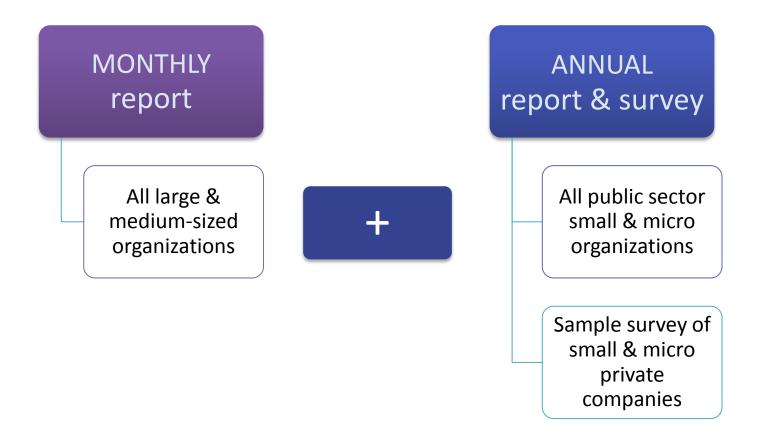

## KEY Characteristics of Statistics on wage / SALARY (1)

| Observation unit                       | enterprise / stat. unit                                                                                                                |
|----------------------------------------|----------------------------------------------------------------------------------------------------------------------------------------|
| Coverage geographical sectorial worker | whole country (Yerevan city & 10 marzes (regions)) NACE rev. 2; sections A - S formal sector employees covered by the stat. monitoring |
| Frequency of data collection           | <ol> <li>monthly; annual (report)</li> <li>annual (survey)</li> </ol>                                                                  |
| Reference period                       | Calendar month; calendar year                                                                                                          |
| Sample size                            | 1. $\approx$ 4500 LME monthly, $\approx$ 8600 LME* & SME* annually 2. $\approx$ 5000 SMC* or 37% out of general number of SMC          |
| Sampling frame                         | Database of business register of NSS RA                                                                                                |
| Representativeness                     | NACE 5-digits level (mainly)                                                                                                           |
| Data imputation for item non-response  | <ol> <li>repeated the latest available information (report)</li> <li>based on similar jobs (donor imputation) (survey)</li> </ol>      |
| Non-response rate                      | 6.7%                                                                                                                                   |