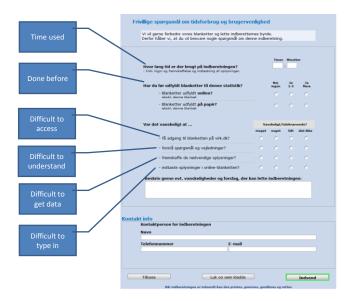

#### Digital questionnaire (Hotels)

|       | Kapacitet & åbningsperiode • Gæster, nætter & værelser • Formål & nationalitet • Afslut & indsend                                                                                                                                                              |                     |
|-------|----------------------------------------------------------------------------------------------------------------------------------------------------------------------------------------------------------------------------------------------------------------|---------------------|
| Beds  | Velkommen til indberetning for Marts 2014  Information om indberetningen Undervejs kan du gemme en kladde, som du kan genåbne senere. Hvis du har spørgsmål til indberetningen, kan du kontakte Danmarks Statistik: Telefon: 39 17 33 61 E-mail: turist@dst.dk |                     |
|       |                                                                                                                                                                                                                                                                |                     |
|       | Kapacitet         Zono         Evt. rettelse           Antal faste senge, uden ekstraopredninger         200         Evt. rettelse           Antal værelser/lejligheder         100         Evt. rettelse                                                      |                     |
|       |                                                                                                                                                                                                                                                                |                     |
| Rooms | Abningsperiode for året         dd-mm-8888           Fra         01-01-2014         Evt. rettelse         III           Til         31-12-2014         Evt. rettelse         III                                                                               | Aprove and continue |
|       | Bemærkninger                                                                                                                                                                                                                                                   |                     |
|       | Eventuelle bemærkninger til indberetningen                                                                                                                                                                                                                     |                     |
|       |                                                                                                                                                                                                                                                                |                     |
|       | Luk og gem kladde Godkend og fortsæl                                                                                                                                                                                                                           |                     |
|       | Når indberetningen er indsendt kan den printes, gemmes, genåbnes og rettes                                                                                                                                                                                     |                     |