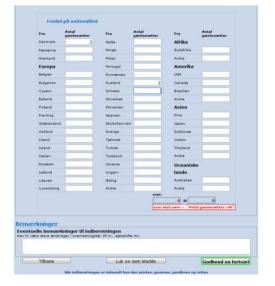

#### Digital questionnaire (Hotels)

|       | Kapacitet & åbningsperiode • Gæster, nætter & værelser • Formål & nationalitet • Afslut & indsend                                                                                                                                                              |                     |
|-------|----------------------------------------------------------------------------------------------------------------------------------------------------------------------------------------------------------------------------------------------------------------|---------------------|
| Beds  | Velkommen til indberetning for Marts 2014  Information om indberetningen Undervejs kan du gemme en kladde, som du kan genåbne senere. Hvis du har spørgsmål til indberetningen, kan du kontakte Danmarks Statistik: Telefon: 39 17 33 61 E-mail: turist@dst.dk |                     |
|       |                                                                                                                                                                                                                                                                |                     |
|       | Kapacitet         Zono         Evt. rettelse           Antal faste senge, uden ekstraopredninger         200         Evt. rettelse           Antal værelser/lejligheder         100         Evt. rettelse                                                      |                     |
|       |                                                                                                                                                                                                                                                                |                     |
| Rooms | Abningsperiode for året         dd-mm-8888           Fra         01-01-2014         Evt. rettelse         III           Til         31-12-2014         Evt. rettelse         III                                                                               | Aprove and continue |
|       | Bemærkninger                                                                                                                                                                                                                                                   |                     |
|       | Eventuelle bemærkninger til indberetningen                                                                                                                                                                                                                     |                     |
|       |                                                                                                                                                                                                                                                                |                     |
|       | Luk og gem kladde Godkend og fortsæl                                                                                                                                                                                                                           |                     |
|       | Når indberetningen er indsendt kan den printes, gemmes, genåbnes og rettes                                                                                                                                                                                     |                     |