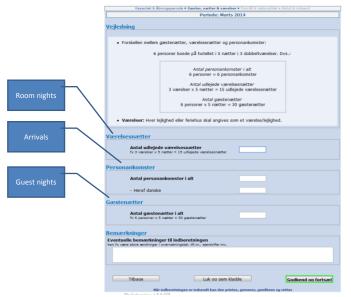

#### Digital questionnaire (Hotels)

|       | Kapacitet & åbningsperiode • Gæster, nætter & værelser • Formål & nationalitet • Afslut & indsend                                                                                                                                                              |                     |
|-------|----------------------------------------------------------------------------------------------------------------------------------------------------------------------------------------------------------------------------------------------------------------|---------------------|
| Beds  | Velkommen til indberetning for Marts 2014  Information om indberetningen Undervejs kan du gemme en kladde, som du kan genåbne senere. Hvis du har spørgsmål til indberetningen, kan du kontakte Danmarks Statistik: Telefon: 39 17 33 61 E-mail: turist@dst.dk |                     |
|       |                                                                                                                                                                                                                                                                |                     |
|       | Kapacitet         Zono         Evt. rettelse           Antal faste senge, uden ekstraopredninger         200         Evt. rettelse           Antal værelser/lejligheder         100         Evt. rettelse                                                      |                     |
|       |                                                                                                                                                                                                                                                                |                     |
| Rooms | Abningsperiode for året         dd-mm-8888           Fra         01-01-2014         Evt. rettelse         III           Til         31-12-2014         Evt. rettelse         III                                                                               | Aprove and continue |
|       | Bemærkninger                                                                                                                                                                                                                                                   |                     |
|       | Eventuelle bemærkninger til indberetningen                                                                                                                                                                                                                     |                     |
|       |                                                                                                                                                                                                                                                                |                     |
|       | Luk og gem kladde Godkend og fortsæl                                                                                                                                                                                                                           |                     |
|       | Når indberetningen er indsendt kan den printes, gemmes, genåbnes og rettes                                                                                                                                                                                     |                     |