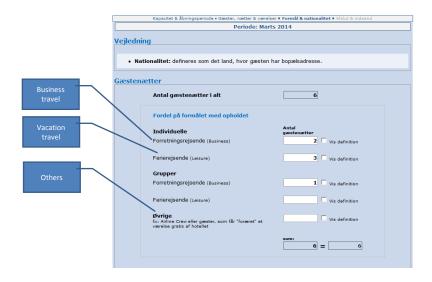

#### Digital questionnaire (Hotels)

|       | Kapacitet & åbningsperiode • Gæster, nætter & værelser • Formål & nationalitet • Afslut & indsend                                                                                                                                                              |                     |
|-------|----------------------------------------------------------------------------------------------------------------------------------------------------------------------------------------------------------------------------------------------------------------|---------------------|
| Beds  | Velkommen til indberetning for Marts 2014  Information om indberetningen Undervejs kan du gemme en kladde, som du kan genåbne senere. Hvis du har spørgsmål til indberetningen, kan du kontakte Danmarks Statistik: Telefon: 39 17 33 61 E-mail: turist@dst.dk |                     |
|       |                                                                                                                                                                                                                                                                |                     |
|       | Kapacitet         Zono         Evt. rettelse           Antal faste senge, uden ekstraopredninger         200         Evt. rettelse           Antal værelser/lejligheder         100         Evt. rettelse                                                      |                     |
|       |                                                                                                                                                                                                                                                                |                     |
| Rooms | Abningsperiode for året         dd-mm-8888           Fra         01-01-2014         Evt. rettelse         III           Til         31-12-2014         Evt. rettelse         III                                                                               | Aprove and continue |
|       | Bemærkninger                                                                                                                                                                                                                                                   |                     |
|       | Eventuelle bemærkninger til indberetningen                                                                                                                                                                                                                     |                     |
|       |                                                                                                                                                                                                                                                                |                     |
|       | Luk og gem kladde Godkend og fortsæl                                                                                                                                                                                                                           |                     |
|       | Når indberetningen er indsendt kan den printes, gemmes, genåbnes og rettes                                                                                                                                                                                     |                     |