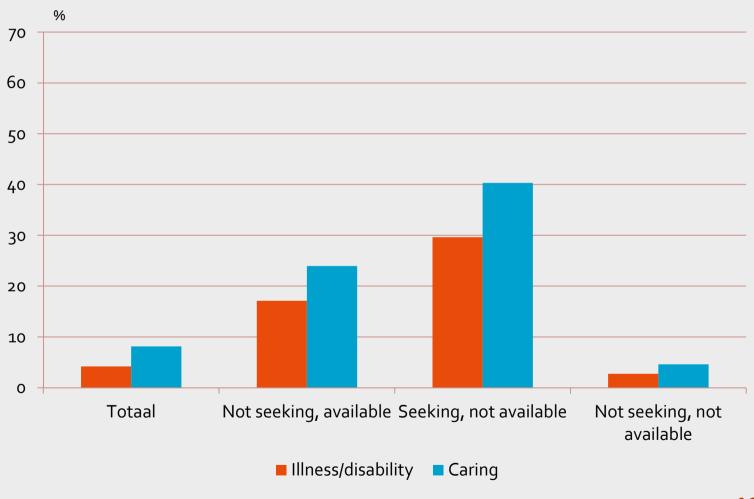

employed

Not in the labour force

Seeking work,

available

Not seeking work,

1

available

Seeking work,

2

not available Not seeking work, not available



#### **Attachment and reason**

Unemployed

Not in the labour force

Seeking work,

available

1

Not seeking work,

available

Seekreas

2

Seeking work,

not available

Avaireas

3

Not seeking work,

not available

Wantreas

Avaireas

Seekreas



#### **Attachment and reason**

Unemployed

Not in the labour force

Seeking work,

available

Not seeking work,

1

available

2

Seeking work,

not available 3

Not seeking work,

not available

Seekreas

**Avaireas** 

Wantreas

**Avaireas** 

Seekreas



#### Reasons



# Reasons by age



# **Attachment by reason**





# **Attachment by reason**



# **Attachment by reason**











# Inflow by reason