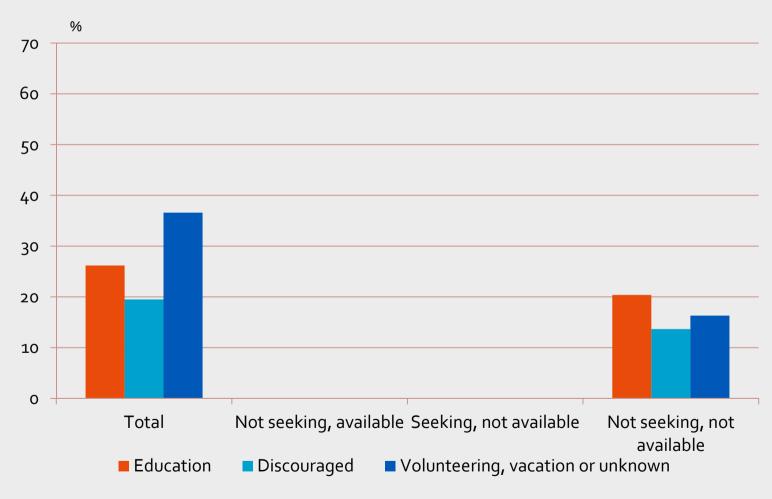

ployed

Not in the labour force

Seeking work,

available

Not seeking work,

1

available

Seeking work,

2

not available Not seeking work, not available



#### **Attachment and reason**

Unemployed

Not in the labour force

Seeking work,

available

1

Not seeking work,

available

Seekreas

2

Seeking work,

not available

Avaireas

3

Not seeking work,

not available

Wantreas

Avaireas

Seekreas



#### **Attachment and reason**

Unemployed

Not in the labour force

Seeking work,

available

Not seeking work,

1

available

2

Seeking work,

not available 3

Not seeking work,

not available

Seekreas

**Avaireas** 

Wantreas

**Avaireas** 

Seekreas



#### Reasons



# Reasons by age



# **Attachment by reason**





# **Attachment by reason**



# **Attachment by reason**











# Inflow by reason