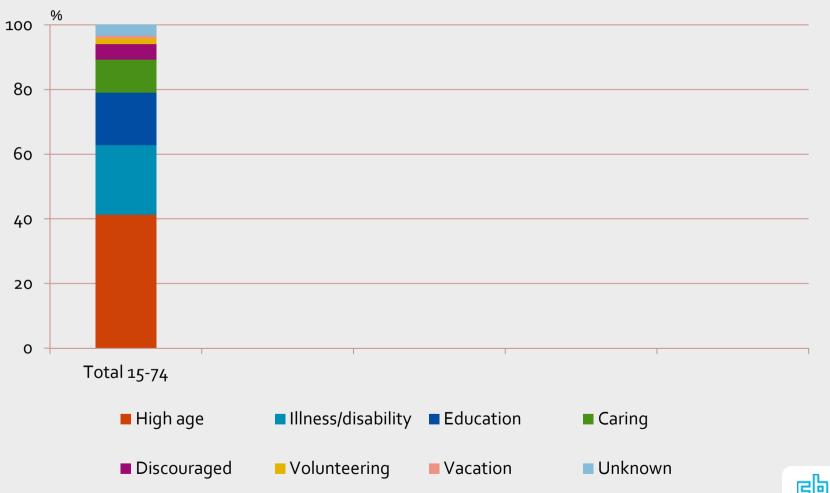

: Flows and reasons

Martijn Souren



## Flows and reasons...



#### Flows and reason





#### **Attachment**

Unemployed

Not in the labour force

Seeking work,

available

Not seeking work,

1

available

Seeking work,

2

not available Not seeking work, not available



#### **Attachment and reason**

Unemployed

Not in the labour force

Seeking work,

available

1

Not seeking work,

available

Seekreas

2

Seeking work,

not available

Avaireas

3

Not seeking work,

not available

Wantreas

Avaireas

Seekreas



#### **Attachment and reason**

Unemployed

Not in the labour force

Seeking work,

available

Not seeking work,

1

available

2

Seeking work,

not available 3

Not seeking work,

not available

Seekreas

**Avaireas** 

Wantreas

**Avaireas** 

Seekreas



#### Reasons



# Reasons by age



# **Attachment by reason**





# **Attachment by reason**



# **Attachment by reason**











# Inflow by reason