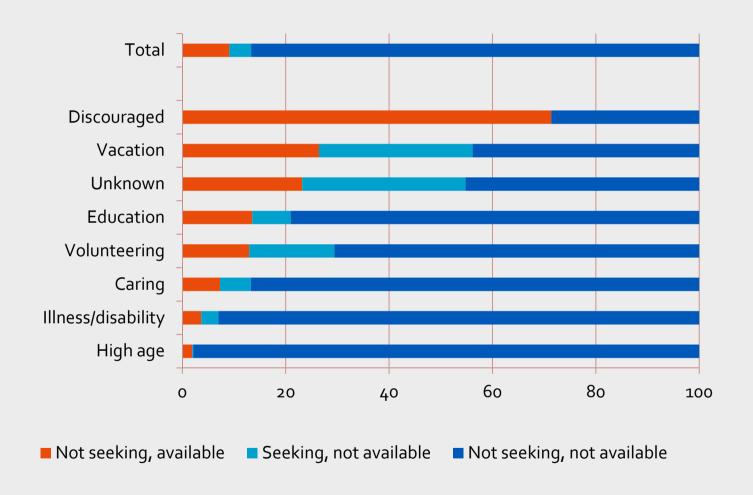

Unemployed

Not in the labour force

Seeking work,

available

Not seeking work,

1

available

Seeking work,

2

not available Not seeking work, not available



#### **Attachment and reason**

Unemployed

Not in the labour force

Seeking work,

available

1

Not seeking work,

available

Seekreas

2

Seeking work,

not available

Avaireas

3

Not seeking work,

not available

Wantreas

Avaireas

Seekreas



#### **Attachment and reason**

Unemployed

Not in the labour force

Seeking work,

available

Not seeking work,

1

available

2

Seeking work,

not available 3

Not seeking work,

not available

Seekreas

**Avaireas** 

Wantreas

**Avaireas** 

Seekreas



#### Reasons



# Reasons by age



# **Attachment by reason**





# **Attachment by reason**



# **Attachment by reason**











# Inflow by reason