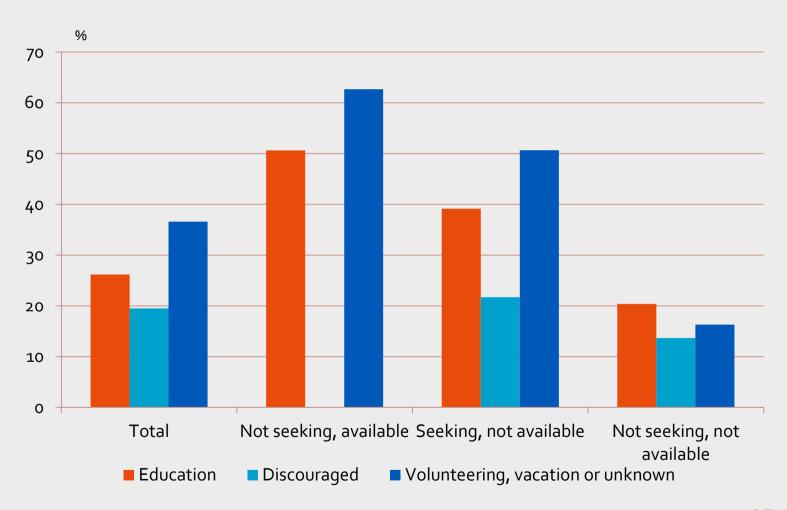

oyed

Not in the labour force

Seeking work,

available

Not seeking work,

1

available

Seeking work,

2

not available Not seeking work, not available



#### **Attachment and reason**

Unemployed

Not in the labour force

Seeking work,

available

1

Not seeking work,

available

Seekreas

2

Seeking work,

not available

Avaireas

3

Not seeking work,

not available

Wantreas

Avaireas

Seekreas



#### **Attachment and reason**

Unemployed

Not in the labour force

Seeking work,

available

Not seeking work,

1

available

2

Seeking work,

not available 3

Not seeking work,

not available

Seekreas

**Avaireas** 

Wantreas

**Avaireas** 

Seekreas



#### Reasons



# Reasons by age



# **Attachment by reason**





# **Attachment by reason**



# **Attachment by reason**











# Inflow by reason