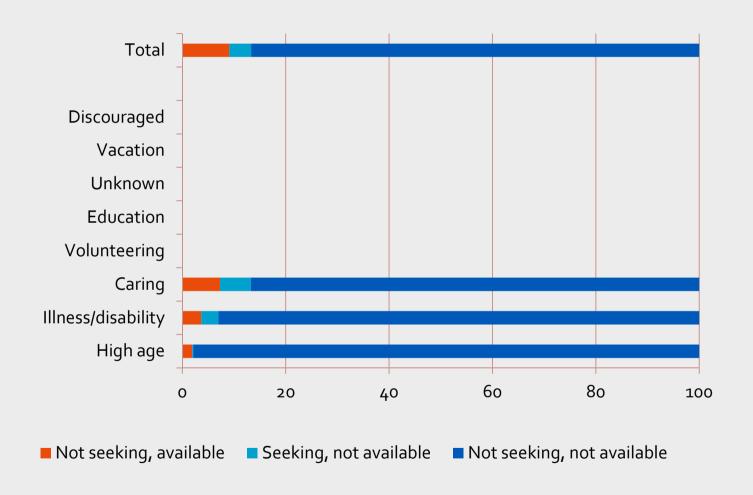

d reasons...



#### Flows and reason





#### **Attachment**

Unemployed

Not in the labour force

Seeking work,

available

Not seeking work,

1

available

Seeking work,

2

not available Not seeking work, not available



#### **Attachment and reason**

Unemployed

Not in the labour force

Seeking work,

available

1

Not seeking work,

available

Seekreas

2

Seeking work,

not available

Avaireas

3

Not seeking work,

not available

Wantreas

Avaireas

Seekreas



#### **Attachment and reason**

Unemployed

Not in the labour force

Seeking work,

available

Not seeking work,

1

available

2

Seeking work,

not available 3

Not seeking work,

not available

Seekreas

**Avaireas** 

Wantreas

**Avaireas** 

Seekreas



#### Reasons



# Reasons by age



# **Attachment by reason**





# **Attachment by reason**



# **Attachment by reason**











# Inflow by reason