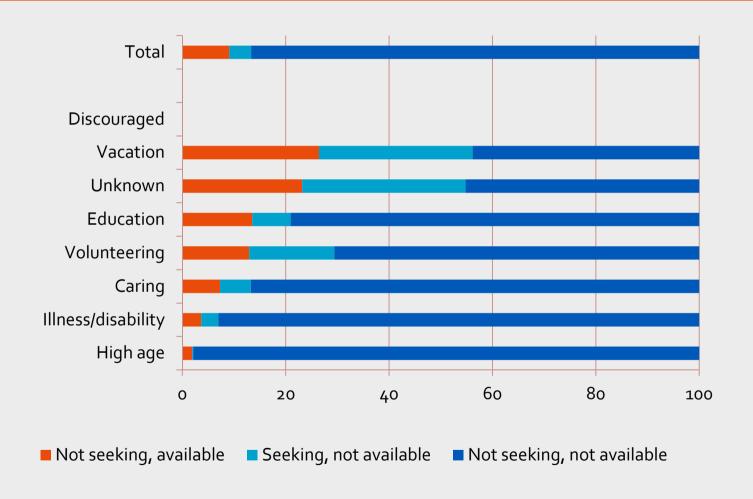

eason





#### **Attachment**

Unemployed

Not in the labour force

Seeking work,

available

Not seeking work,

1

available

Seeking work,

2

not available Not seeking work, not available



#### **Attachment and reason**

Unemployed

Not in the labour force

Seeking work,

available

1

Not seeking work,

available

Seekreas

2

Seeking work,

not available

Avaireas

3

Not seeking work,

not available

Wantreas

Avaireas

Seekreas



#### **Attachment and reason**

Unemployed

Not in the labour force

Seeking work,

available

Not seeking work,

1

available

2

Seeking work,

not available 3

Not seeking work,

not available

Seekreas

**Avaireas** 

Wantreas

**Avaireas** 

Seekreas



#### Reasons



# Reasons by age



# **Attachment by reason**





# **Attachment by reason**



# **Attachment by reason**











# Inflow by reason