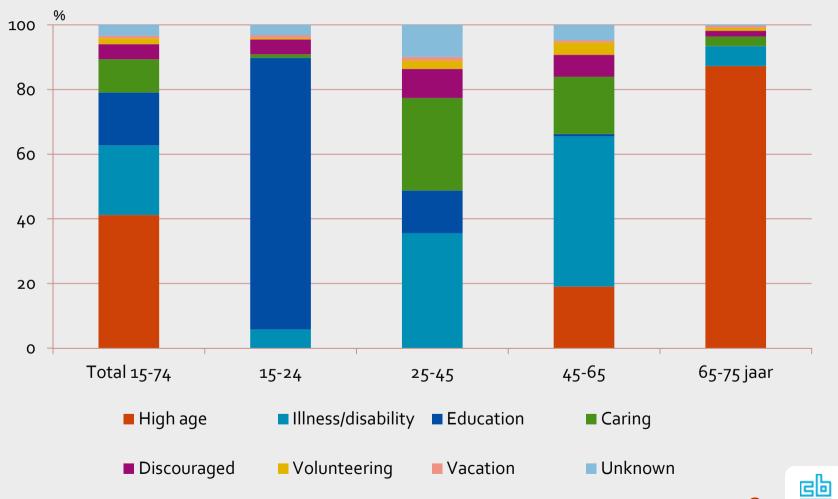

Martijn Souren



## Flows and reasons...



#### Flows and reason





#### **Attachment**

Unemployed

Not in the labour force

Seeking work,

available

Not seeking work,

1

available

Seeking work,

2

not available Not seeking work, not available



#### **Attachment and reason**

Unemployed

Not in the labour force

Seeking work,

available

1

Not seeking work,

available

Seekreas

2

Seeking work,

not available

Avaireas

3

Not seeking work,

not available

Wantreas

Avaireas

Seekreas



#### **Attachment and reason**

Unemployed

Not in the labour force

Seeking work,

available

Not seeking work,

1

available

2

Seeking work,

not available 3

Not seeking work,

not available

Seekreas

**Avaireas** 

Wantreas

**Avaireas** 

Seekreas



#### Reasons



# Reasons by age



# **Attachment by reason**





# **Attachment by reason**



# **Attachment by reason**











# Inflow by reason