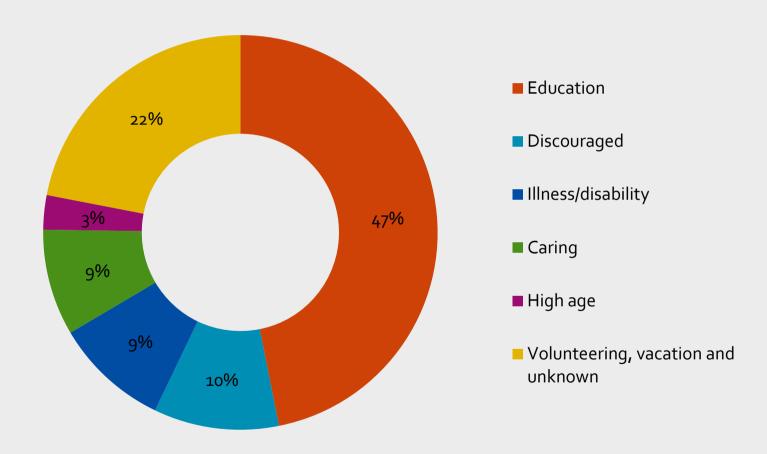

r force

Seeking work,

available

Not seeking work,

1

available

Seeking work,

2

not available Not seeking work, not available



#### **Attachment and reason**

Unemployed

Not in the labour force

Seeking work,

available

1

Not seeking work,

available

Seekreas

2

Seeking work,

not available

Avaireas

3

Not seeking work,

not available

Wantreas

Avaireas

Seekreas



#### **Attachment and reason**

Unemployed

Not in the labour force

Seeking work,

available

Not seeking work,

1

available

2

Seeking work,

not available 3

Not seeking work,

not available

Seekreas

**Avaireas** 

Wantreas

**Avaireas** 

Seekreas



#### Reasons



# Reasons by age



# **Attachment by reason**





# **Attachment by reason**



# **Attachment by reason**











# Inflow by reason