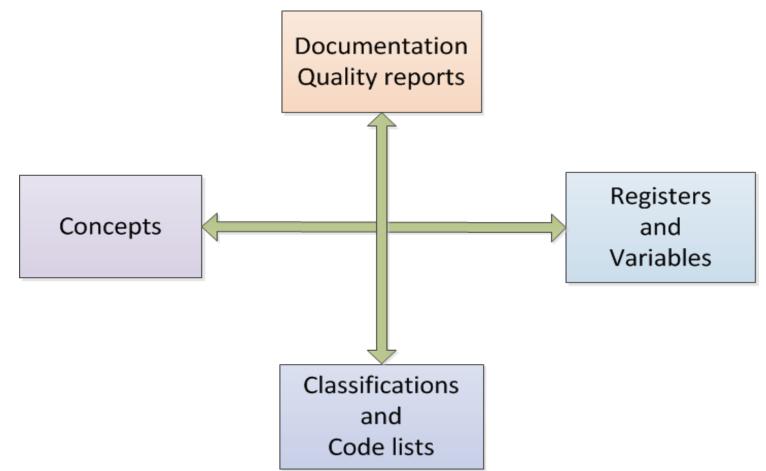

## Metadata model / Diamond model

Presentation of metadata-portal in Colectica: <u>http://colecticapub:8081/</u>