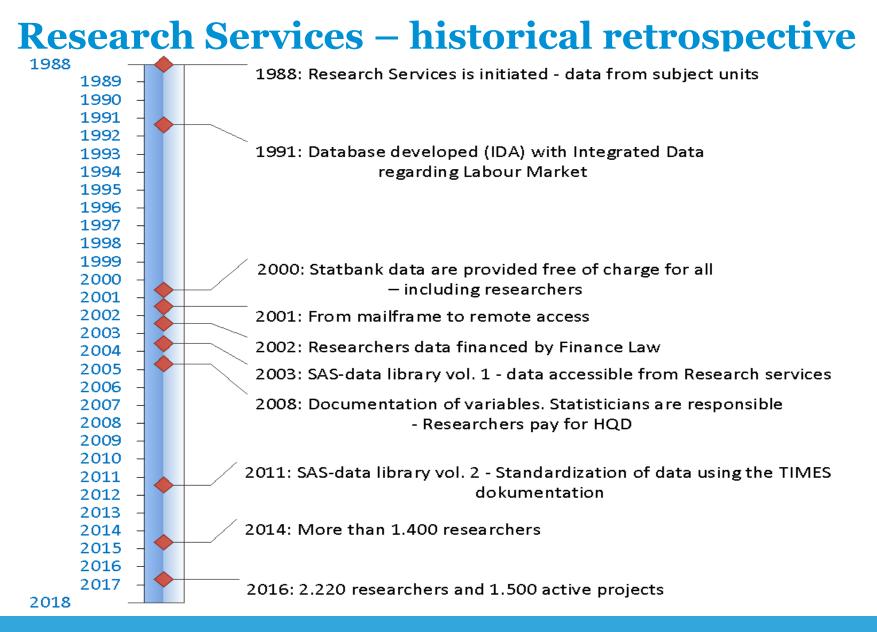

# Data catalogue in Research Services (RS) 2018

 App. 280 datasets with more than 12.000 variables in the data catalogue

97 module datasets are available in 2018

1:1 relationship between RS' data catalogue and module data series