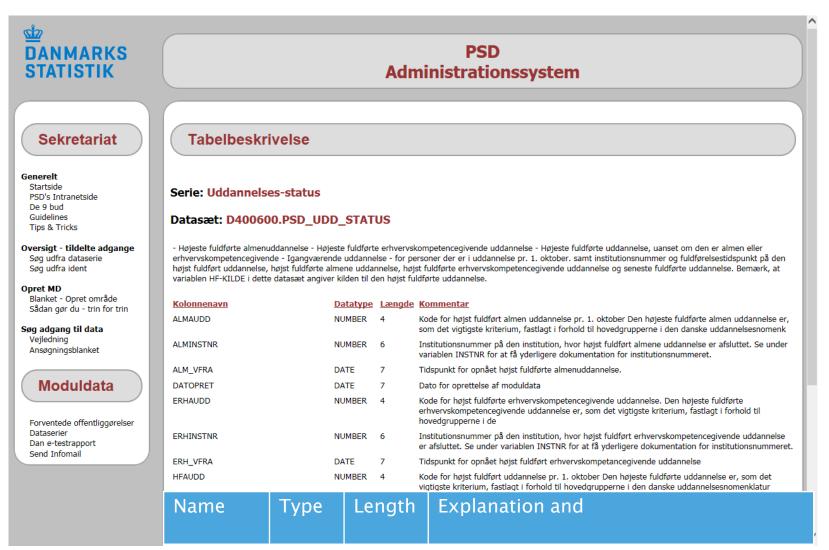

2-2009 | 2                     | Testrapport godkendt. | SMS                      | Vis testrapport        |
|                          | 31-12-2009 | 1                     | Testrapport godkendt. | SMS                      | Vis testrapport        |
|                          | 31-12-2008 | 3                     | Testrapport godkendt. | SMS                      | Vis testrapport        |
|                          | Referer    | ice Vers              | Status for tes        | Responsible for          | Show test              |
|                          | time       | $\langle \rangle$     | report                | the statistic            | report                 |

Users are automatically notified by mail when new data is available

## Administrative framework – Overview of variables



## Administrative framework – Creation of test reports

| Shttp://srvblaise2.dst.local/?PopupBlocked=false&js=yes&sh=934&sw=1270 - N | Aoduldata, testrapporte - Internet Explorer |            |
|----------------------------------------------------------------------------|---------------------------------------------|------------|
| ₫<br>DANMARKS<br>STATISTIK                                                 | Moduldata, testrapporter                    |            |
| Testrapport til kvalitetssikring af Moduldata(MD)                          |                                             |            |
| Kontornummer:                                                              |                                             |            |
| KontorNavn: