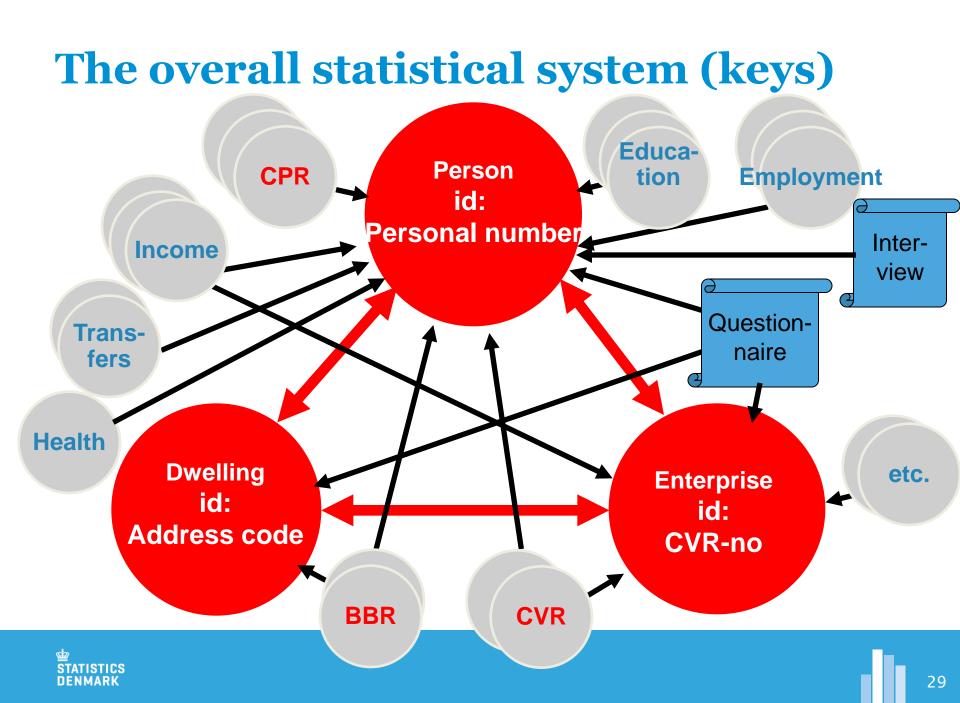

ey variables
- Only for researchers use not for administrative use



## Data structure: harmonization and documentation

- Naming of datasets consist of 3-8 signs followed by the long name;
  - UDDA Education,
  - RAS Labourforce statistics
- 2011 SAS-data catalogue vol. 2
  - Standardization of data using the Times documentation
- Variable names adopted from TIMES;
  - Identical content over time identical name over time, shared variable description
  - Ownership of the documentation by the subjets units

#### Variable structure

- Numerical/character over time
- Key variables (research services)
  - Name (identical across datasets and time)
  - Format (direct identifiers to be de-identified before delivered to research projects)
  - Documentation is made by RS and not by subject units



## Data presented as a data catalogue

DANMARKS STATISTIK

| Grunddata                                               |
|---------------------------------------------------------|
| Afidentificeringsliste                                  |
| Emneopdelt registeroversigt                             |
| Liste med samtlige variable                             |
| Sorteringsvariabler                                     |
| Problematiske afidentficeringsvariabler i grundregistre |

|               | Registertitel                                                  | Ponebsdata | Referencetype | Opdateringsfrekvens | Særlige<br>forhold | Første år | Seneste år | Antal datasæt | Seneste referencedato | Seneste opdateringsdato | Næste opdateringsdato<br>(foreløbig) |     | Ansvarlig<br>opdatering |
|