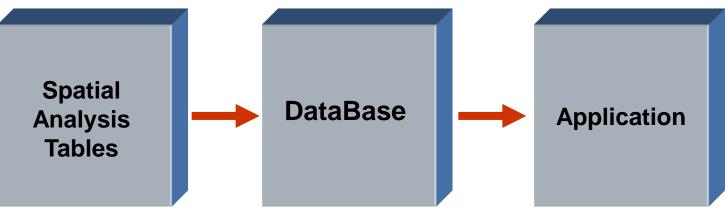

#### Proceeding Acts for Automatic Generic Application of Geo-Coding

- 1. Create Tables by Spatial Analysis of GIS layers (using SQL Geometry).
- 2. The Application uses Stored procedures.
- 3. The application preforms modules of the whole process from reading the file to giving each record its coordinates.
- 4. The application outputs are coordinates of a building centroid or a statistical area centroid.