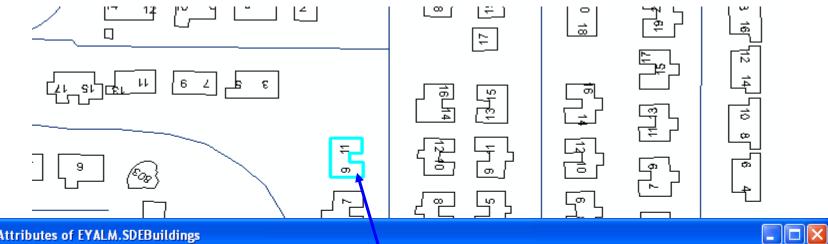

#### Proceeding Acts for Automatic Generic Application of Geo-Coding

- 1. Create Tables by Spatial Analysis of GIS layers (using SQL Geometry).
- 2. The Application uses Stored procedures.
- 3. The application preforms modules of the whole process from reading the file to giving each record its coordinates.
- 4. The application outputs are coordinates of a building centroid or a statistical area centroid.