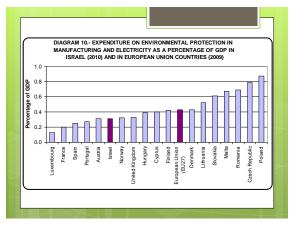

## Statistical Abstract Tables • Expenditure on public services for environmental protection, by operating sector, type of service and type of expenditure • Expenditure on public services for environmental protection, by operating sector and type of expenditure • Expenditure on environmental protection in manufacturing and electricity, by environmental domain and type of expenditure

## Publications • EXPENDITURE ON ENVIRONMENTAL PROTECTION IN THE MANUFACTURING AND ELECTRICITY INDUSTRIES 2008 • EXPENDITURE ON ENVIRONMENTAL PROTECTION IN THE MANUFACTURING AND ELECTRICITY INDUSTRIES 2010