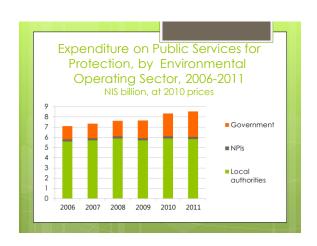

| <del></del> | Environmental Protection Expenditure Statistics                                                                                                                               |
|-------------|-------------------------------------------------------------------------------------------------------------------------------------------------------------------------------|
|             | <ul> <li>EPEA - Environmental Protection         Expenditure Accounts for Statistical         Abstract of Israel.     </li> <li>The OECD environmental protection</li> </ul>  |
|             | expenditure and revenues report  • Environmental protection function of COFOG (Classification of the Functions of Government) for GFS (Government Finance Statistics) and SNA |
|             | <ul> <li>UN Food and Agriculture (FAO) reports.</li> </ul>                                                                                                                    |
|             |                                                                                                                                                                               |
|             |                                                                                                                                                                               |
|             | Public Sector Environmental                                                                                                                                                   |
|             | Protection Expenditure  Public Sector data are compiled for each unit of:                                                                                                     |
|             | General Government:     Central government:     Budgetary government                                                                                                          |
|             | > Extra-budgetary government:                                                                                                                                                 |
|             | <ul> <li>Local authorities</li> <li>Municipal Unions.</li> <li>Public Corporations</li> </ul>                                                                                 |
|             |                                                                                                                                                                               |
|             |                                                                                                                                                                               |
|             | Variables                                                                                                                                                                     |
|             | <ul> <li>Current expenditure (compensation of<br/>employees, current purchases and</li> </ul>                                                                                 |
|             | consumption of fixed capital)  • Fixed capital formation (construction expenses and purchase of machinery and environmental protection equipment)                             |
|             | <ul> <li>Revenues from the sales of environmental<br/>services</li> </ul>                                                                                                     |
|             | <ul> <li>Subsidies, transfers (current and capital)<br/>financing environmental protection<br/>activities</li> </ul>                                                          |
|             |                                                                                                                                                                               |

## Statistical Abstract Tables • Expenditure on public services for environmental protection, by operating sector, type of service and type of expenditure • Expenditure on public services for environmental protection, by operating sector and type of expenditure • Expenditure on environmental protection in manufacturing and electricity, by environmental domain and type of expenditure