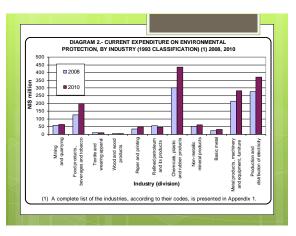

## Statistical Abstract Tables • Expenditure on public services for environmental protection, by operating sector, type of service and type of expenditure • Expenditure on public services for environmental protection, by operating sector and type of expenditure • Expenditure on environmental protection in manufacturing and electricity, by environmental domain and type of expenditure

## Publications • EXPENDITURE ON ENVIRONMENTAL PROTECTION IN THE MANUFACTURING AND ELECTRICITY INDUSTRIES 2008 • EXPENDITURE ON ENVIRONMENTAL PROTECTION IN THE MANUFACTURING AND ELECTRICITY INDUSTRIES 2010