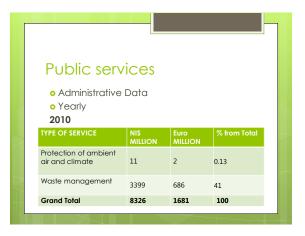

| Classification of Environmental Protection Activities (CEPA)  1. Protection of ambient air and climate 2. Wastewater management 3. Waste management 4. Protection and remediation of soil, groundwater and surface water 5. Noise and vibration abatement 6. Protection of biodiversity and landscape 7. Protection against radiation 8. Research and development 9. Other environmental protection activities |
|----------------------------------------------------------------------------------------------------------------------------------------------------------------------------------------------------------------------------------------------------------------------------------------------------------------------------------------------------------------------------------------------------------------|
| Data Sources  • Central Government - Accountant General's reports and Budget provisions. Annual reports of statutory environmental authorities.  • Annual financial reports for Local Authorities and Municipal Unions, NPI's and public corporations providing environmental protection services                                                                                                              |
| Waste management  • Provided mostly by Local government: Local authorities and Municipal unions.  • Treatment and disposal of hazardous waste are carried out by government corporations.                                                                                                                                                                                                                      |

## Statistical Abstract Tables • Expenditure on public services for environmental protection, by operating sector, type of service and type of expenditure • Expenditure on public services for environmental protection, by operating sector and type of expenditure • Expenditure on environmental protection in manufacturing and electricity, by environmental domain and type of expenditure