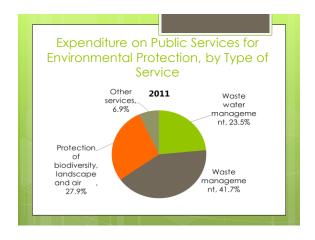

| Classification of Environmental Protection Activities (CEPA)  1. Protection of ambient air and climate 2. Wastewater management 3. Waste management 4. Protection and remediation of soil, groundwater and surface water 5. Noise and vibration abatement 6. Protection of biodiversity and landscape 7. Protection against radiation 8. Research and development 9. Other environmental protection activities |
|----------------------------------------------------------------------------------------------------------------------------------------------------------------------------------------------------------------------------------------------------------------------------------------------------------------------------------------------------------------------------------------------------------------|
| Data Sources  • Central Government - Accountant General's reports and Budget provisions. Annual reports of statutory environmental authorities.  • Annual financial reports for Local Authorities and Municipal Unions, NPI's and public corporations providing environmental protection services                                                                                                              |
| Waste management  • Provided mostly by Local government: Local authorities and Municipal unions.  • Treatment and disposal of hazardous waste are carried out by government corporations.                                                                                                                                                                                                                      |

## Statistical Abstract Tables • Expenditure on public services for environmental protection, by operating sector, type of service and type of expenditure • Expenditure on public services for environmental protection, by operating sector and type of expenditure • Expenditure on environmental protection in manufacturing and electricity, by environmental domain and type of expenditure