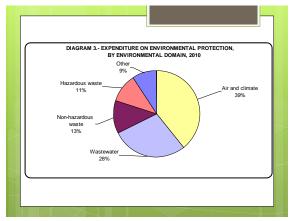

| Classification of Environmental Protection Activities (CEPA)  1. Protection of ambient air and climate 2. Wastewater management 3. Waste management 4. Protection and remediation of soil, groundwater and surface water 5. Noise and vibration abatement 6. Protection of biodiversity and landscape 7. Protection against radiation 8. Research and development 9. Other environmental protection activities |
|----------------------------------------------------------------------------------------------------------------------------------------------------------------------------------------------------------------------------------------------------------------------------------------------------------------------------------------------------------------------------------------------------------------|
| Data Sources  • Central Government - Accountant General's reports and Budget provisions. Annual reports of statutory environmental authorities.  • Annual financial reports for Local Authorities and Municipal Unions, NPI's and public corporations providing environmental protection services                                                                                                              |
| Waste management  • Provided mostly by Local government: Local authorities and Municipal unions.  • Treatment and disposal of hazardous waste are carried out by government corporations.                                                                                                                                                                                                                      |

## Statistical Abstract Tables • Expenditure on public services for environmental protection, by operating sector, type of service and type of expenditure • Expenditure on public services for environmental protection, by operating sector and type of expenditure • Expenditure on environmental protection in manufacturing and electricity, by environmental domain and type of expenditure

## Publications • EXPENDITURE ON ENVIRONMENTAL PROTECTION IN THE MANUFACTURING AND ELECTRICITY INDUSTRIES 2008 • EXPENDITURE ON ENVIRONMENTAL PROTECTION IN THE MANUFACTURING AND ELECTRICITY INDUSTRIES 2010