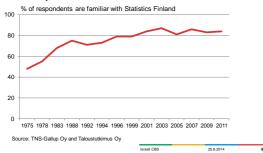

### Familiarity of Statistics Finland 1975–2011

| Statistics Finland                                                                             | Suomen virallinen tilasto<br>Finlands officiella statistik<br>Official Statistics of Finland |    |  |
|------------------------------------------------------------------------------------------------|----------------------------------------------------------------------------------------------|----|--|
| The National Statistical Se<br>Statistics of Finland (OSF)                                     |                                                                                              |    |  |
| ,                                                                                              |                                                                                              |    |  |
| <ul> <li>Statistics Finland is the national<br/>the field of statistics which co-or</li> </ul> |                                                                                              |    |  |
| National Statistical Service  The National Statistical Service                                 | is a co-operative network of                                                                 |    |  |
| authorities in the field of statistic that produce statistics                                  | s comprised of 13 organisations                                                              |    |  |
| <ul> <li>Official Statistics of Finland (OS key statistics on society</li> </ul>               | F) comprise regularly published                                                              |    |  |
| <ul> <li>Statistics Finland produces the</li> </ul>                                            |                                                                                              |    |  |
| <ul> <li>The system of Official Statisti<br/>Advisory Board of OSF comp</li> </ul>             |                                                                                              |    |  |
| statistics                                                                                     | Israeli CBS 25.8.2014                                                                        | 9  |  |
|                                                                                                |                                                                                              |    |  |
|                                                                                                |                                                                                              |    |  |
|                                                                                                |                                                                                              |    |  |
|                                                                                                |                                                                                              |    |  |
|                                                                                                |                                                                                              |    |  |
|                                                                                                |                                                                                              |    |  |
| Statistics Finland                                                                             |                                                                                              |    |  |
| Production of statistics                                                                       |                                                                                              |    |  |
| Statistics Finland produces at                                                                 | oout 190 different statistics                                                                |    |  |
| <ul><li>on 26 topics</li><li>Some statistics are compiled</li></ul>                            | monthly or quarterly                                                                         |    |  |
| some annually or less frequer                                                                  | ntly                                                                                         |    |  |
| <ul> <li>New statistical data are release<br/>free-of-charge on the Internet</li> </ul>        | sed comprehensively and                                                                      |    |  |
| made per year  Each set of statistics has its of                                               | uun hamanaga aantaining tha                                                                  |    |  |
| releases, reviews, tables and                                                                  | figures of the statistics as                                                                 |    |  |
| well as information on data co<br>data sources, etc.                                           | bllection methodology and                                                                    |    |  |
|                                                                                                | Ismeli CBS 25.8.2014                                                                         | 10 |  |
|                                                                                                |                                                                                              |    |  |
|                                                                                                |                                                                                              |    |  |
|                                                                                                |                                                                                              |    |  |
|                                                                                                |                                                                                              |    |  |
|                                                                                                |                                                                                              |    |  |
|                                                                                                |                                                                                              |    |  |
| Statistics Finland                                                                             |                                                                                              |    |  |
| Topics of Statistics (OSF o                                                                    | classification) 🐠                                                                            |    |  |
| <ul><li>Agriculture, Forestry and Fishery</li><li>Construction</li></ul>                       | <ul><li>Justice</li><li>Labour Market</li></ul>                                              |    |  |
| Culture and the Media     Education                                                            | <ul><li>Living Conditions</li><li>Manufacturing</li></ul>                                    |    |  |
| <ul><li>Elections</li></ul>                                                                    | <ul> <li>National Accounts</li> </ul>                                                        |    |  |
| Energy     Enterprises     Fourteement and Natural                                             | <ul> <li>Prices and Costs</li> <li>Population</li> </ul>                                     |    |  |
| <ul> <li>Environment and Natural<br/>Resources</li> <li>Financing and Insurance</li> </ul>     | <ul> <li>Science, Technology and<br/>Information Society</li> <li>Services</li> </ul>        |    |  |
| Government Finance                                                                             | <ul> <li>Social Protection</li> </ul>                                                        |    |  |
| <ul><li>Health</li><li>Housing</li></ul>                                                       | <ul> <li>Trade</li> <li>Transport and Tourism</li> </ul>                                     |    |  |
| <ul> <li>Income and Consumption</li> </ul>                                                     | ■ Wages, Salaries and Labour Costs    Israeli CBS   25.8.2014                                | 11 |  |
|                                                                                                |                                                                                              |    |  |