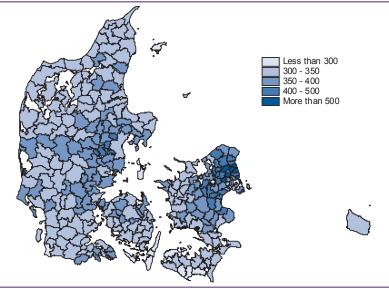

Danish family incomes differ according to the municipality of residence. In general, the metropolitan area and the large cities account for the greatest taxable incomes. In Denmark as a whole, Danish families had an average income before taxes of DKK 349,500 in 2003. In the municipalities north of Copenhagen, a family in, for example, Søllerød municipality had an average income of DKK 635,500 a year, while a family in Sydlangeland municipality had an average income before taxes of DKK 278,500.

### AVERAGE FAMILY INCOME BEFORE TAXES 2003 (DKK 1 000)