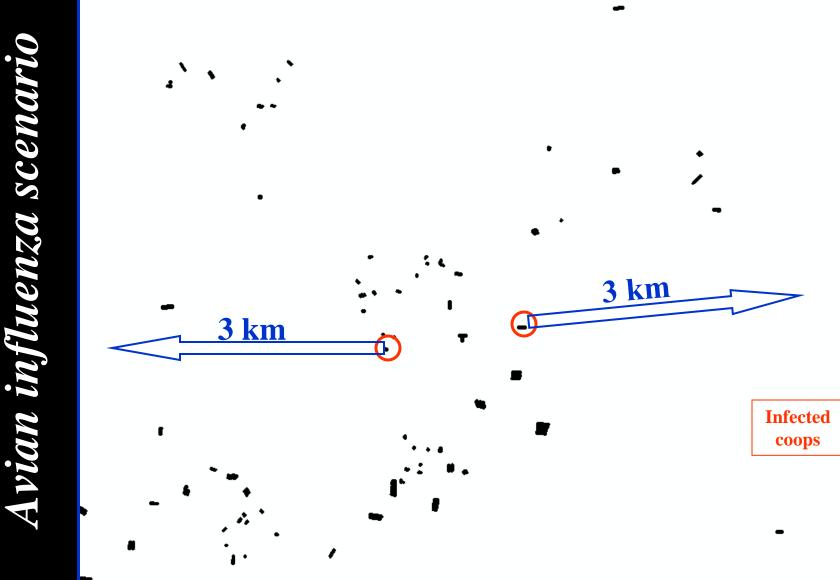

#### **Applications**

nature disaster area

Identifying parcels with high potential for cold damages

#### <u>Issues</u>, problems

- Farmers' cooperation
- Orthophoto update
- Duplication of parcels
- Many crops in one parcel
- Accuracy in marking the parcels

- More than 14,000 buildings were surveyed.
- The information was collected by inspectors.
- Main branches: cattle, sheep, poultry.

livestock buildings spreading in Israel

- Chicken houses
- Updated (cooperation with Poultry Council)
- Designed as infrastructure for dealing with avian influenza

Z:\GIS Utils\Media\.15010wmv

- Cowsheds, sheep pens, stables
- Not completely updated