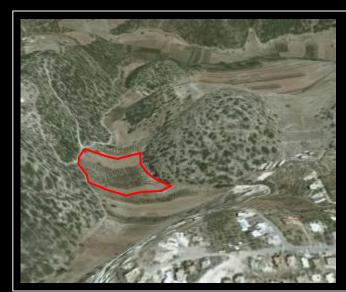

#### <u>Issues</u>, problems

- Farmers' cooperation
- Orthophoto update
- Duplication of parcels
- Many crops in one parcel
- Accuracy in marking the parcels

- More than 14,000 buildings were surveyed.
- The information was collected by inspectors.
- Main branches: cattle, sheep, poultry.