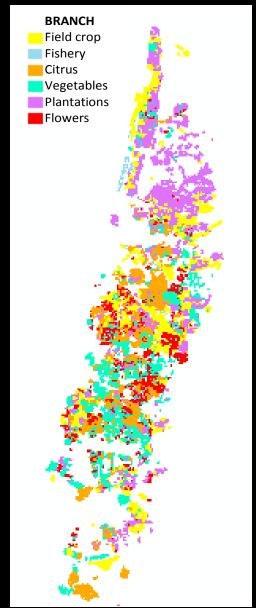

production.
- 3. MOAG's ongoing work with the farmers.
- 4. Aid to farmers (spray, land management).





#### The information collected

- Parcel identification (ID, name /number of the parcel, the farmer, City, District, cadaster parcel, update date).
- Crop (type, species, seasonality, cover organic, year of planting).
- Water (type, source, irrigation, consumer No.).











#### **Applications**





Locating damaging pests for a crop – positioning suitable traps





#### **Applications**



nature disaster area



Identifying parcels with high potential for cold damages





## Applications







#### **Applications**

- Calculation of Agricultural Waste
- Finding the optimal construction of waste disposal facilities







#### statistics

- Branches
- Cover
- Irrigation











#### <u>Issues</u>, problems

- Farmers' cooperation
- Orthophoto update
- Duplication of parcels
- Many crops in one parcel
- Accuracy in marking the parcels





- More than 14,000 buildings were surveyed.
- The information was collected by inspectors.
- Main branches: cattle, sheep, poultry.

livestock buildings spreading in Israel







- Chicken houses
- Updated (cooperation with Poultry Council)
- Designed as infrastructure for dealing with avian influenza

Z:\GIS Utils\Media\.15010wmv

- Cowsheds, sheep pens, stables
- Not completely updated





#### Types of buildings

|