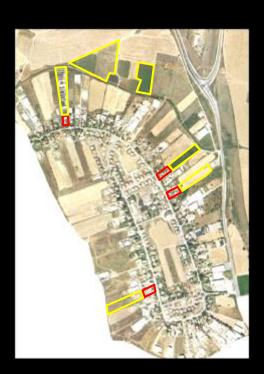

#### <u>Issues</u>, problems

- Farmers' cooperation
- Orthophoto update
- Duplication of parcels
- Many crops in one parcel
- Accuracy in marking the parcels

- More than 14,000 buildings were surveyed.
- The information was collected by inspectors.
- Main branches: cattle, sheep, poultry.

livestock buildings spreading in Israel

- Chicken houses
- Updated (cooperation with Poultry Council)
- Designed as infrastructure for dealing with avian influenza

Z:\GIS Utils\Media\.15010wmv

- Cowsheds, sheep pens, stables
- Not completely updated