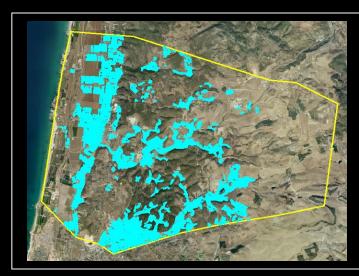

## livestock mapping

- Fish ponds
- Settelments' survey

- Cattle & sheep
- Pasture layer (Israel Lands Authority)