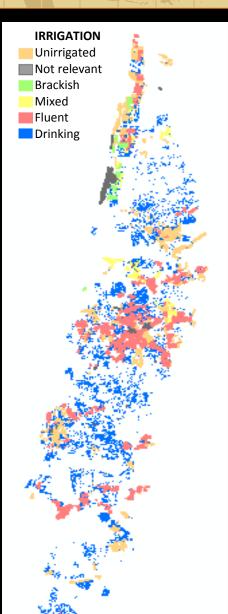

#### The information collected

- Parcel identification (ID, name /number of the parcel, the farmer, City, District, cadaster parcel, update date).
- Crop (type, species, seasonality, cover organic, year of planting).
- Water (type, source, irrigation, consumer No.).

#### statistics

- Branches
- Cover
- Irrigation