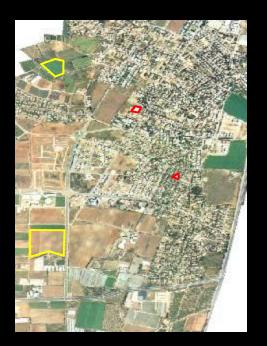

#### <u>Issues</u>, problems

- Farmers' cooperation
- Orthophoto update
- Duplication of parcels
- Many crops in one parcel
- Accuracy in marking the parcels

- More than 14,000 buildings were surveyed.
- The information was collected by inspectors.
- Main branches: cattle, sheep, poultry.

livestock buildings spreading in Israel

- Chicken houses
- Updated (cooperation with Poultry Council)
- Designed as infrastructure for dealing with avian influenza

Z:\GIS Utils\Media\.15010wmv

- Cowsheds, sheep pens, stables
- Not completely updated