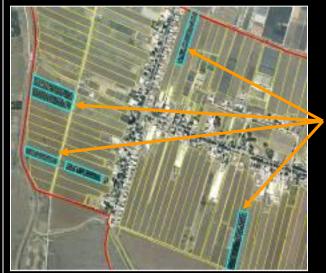

#### **Applications**

Locating damaging pests for a crop – positioning suitable traps