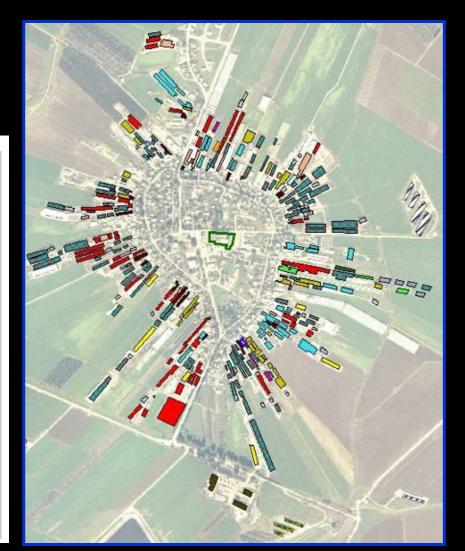

#### <u>Issues</u>, problems

- Farmers' cooperation
- Orthophoto update
- Duplication of parcels
- Many crops in one parcel
- Accuracy in marking the parcels

- More than 14,000 buildings were surveyed.
- The information was collected by inspectors.
- Main branches: cattle, sheep, poultry.

livestock buildings spreading in Israel

- Chicken houses
- Updated (cooperation with Poultry Council)
- Designed as infrastructure for dealing with avian influenza

Z:\GIS Utils\Media\.15010wmv

- Cowsheds, sheep pens, stables
- Not completely updated

#### Types of buildings

|                                                                                                                                                                                                                                                                                                                                                                                                                                                                                                                                                                                                                                                                                                                                                                                                                                                                                                                                                                                                                                                                                                                                                                                                                                                                                                                                                                                                                                                                                                                                                                                                                                                                                                                                                                                                                                                                                                                                                                                                                                                                                                                               | מקרא        |
|-------------------------------------------------------------------------------------------------------------------------------------------------------------------------------------------------------------------------------------------------------------------------------------------------------------------------------------------------------------------------------------------------------------------------------------------------------------------------------------------------------------------------------------------------------------------------------------------------------------------------------------------------------------------------------------------------------------------------------------------------------------------------------------------------------------------------------------------------------------------------------------------------------------------------------------------------------------------------------------------------------------------------------------------------------------------------------------------------------------------------------------------------------------------------------------------------------------------------------------------------------------------------------------------------------------------------------------------------------------------------------------------------------------------------------------------------------------------------------------------------------------------------------------------------------------------------------------------------------------------------------------------------------------------------------------------------------------------------------------------------------------------------------------------------------------------------------------------------------------------------------------------------------------------------------------------------------------------------------------------------------------------------------------------------------------------------------------------------------------------------------|-------------|
| ם מבנה 720 בממג י סוסים                                                                                                                                                                                                                                                                                                                                                                                                                                                                                                                                                                                                                                                                                                                                                                                                                                                                                                                                                                                                                                                                                                                                                                                                                                                                                                                                                                                                                                                                                                                                                                                                                                                                                                                                                                                                                                                                                                                                                                                                                                                                                                       | אווזיי      |
| מבנה משק אחר                                                                                                                                                                                                                                                                                                                                                                                                                                                                                                                                                                                                                                                                                                                                                                                                                                                                                                                                                                                                                                                                                                                                                                                                                                                                                                                                                                                                                                                                                                                                                                                                                                                                                                                                                                                                                                                                                                                                                                                                                                                                                                                  | ָבאפִי      |
| ' פֿרג'ות ' מדגֿה ' י י עגלים עגלים ' ' י י '                                                                                                                                                                                                                                                                                                                                                                                                                                                                                                                                                                                                                                                                                                                                                                                                                                                                                                                                                                                                                                                                                                                                                                                                                                                                                                                                                                                                                                                                                                                                                                                                                                                                                                                                                                                                                                                                                                                                                                                                                                                                                 | גידול       |
| וי                                                                                                                                                                                                                                                                                                                                                                                                                                                                                                                                                                                                                                                                                                                                                                                                                                                                                                                                                                                                                                                                                                                                                                                                                                                                                                                                                                                                                                                                                                                                                                                                                                                                                                                                                                                                                                                                                                                                                                                                                                                                                                                            | . דגי נ     |
| בַּשִּים לבַשַּרָ בּיִּמְחַסְן בַאזור מִשְּקִי י פּיטוֹם הודים לבשר                                                                                                                                                                                                                                                                                                                                                                                                                                                                                                                                                                                                                                                                                                                                                                                                                                                                                                                                                                                                                                                                                                                                                                                                                                                                                                                                                                                                                                                                                                                                                                                                                                                                                                                                                                                                                                                                                                                                                                                                                                                           | דיר נ       |
| מטילות צאן .ובקר שטח פתות.                                                                                                                                                                                                                                                                                                                                                                                                                                                                                                                                                                                                                                                                                                                                                                                                                                                                                                                                                                                                                                                                                                                                                                                                                                                                                                                                                                                                                                                                                                                                                                                                                                                                                                                                                                                                                                                                                                                                                                                                                                                                                                    | דיה כ.      |
| עיזים לבשר : ביה הודים : י י י י י י י י י י י י י י י י י י                                                                                                                                                                                                                                                                                                                                                                                                                                                                                                                                                                                                                                                                                                                                                                                                                                                                                                                                                                                                                                                                                                                                                                                                                                                                                                                                                                                                                                                                                                                                                                                                                                                                                                                                                                                                                                                                                                                                                                                                                                                                  | דיר ע       |
| . מכון חליבה צאן רבייה כבדה                                                                                                                                                                                                                                                                                                                                                                                                                                                                                                                                                                                                                                                                                                                                                                                                                                                                                                                                                                                                                                                                                                                                                                                                                                                                                                                                                                                                                                                                                                                                                                                                                                                                                                                                                                                                                                                                                                                                                                                                                                                                                                   | דיה ע.      |
| ים רבייה קלה יים מכון תערובת                                                                                                                                                                                                                                                                                                                                                                                                                                                                                                                                                                                                                                                                                                                                                                                                                                                                                                                                                                                                                                                                                                                                                                                                                                                                                                                                                                                                                                                                                                                                                                                                                                                                                                                                                                                                                                                                                                                                                                                                                                                                                                  | הודני הודני |
| ים מפטמת בקר לבשר ורפת חלב                                                                                                                                                                                                                                                                                                                                                                                                                                                                                                                                                                                                                                                                                                                                                                                                                                                                                                                                                                                                                                                                                                                                                                                                                                                                                                                                                                                                                                                                                                                                                                                                                                                                                                                                                                                                                                                                                                                                                                                                                                                                                                    | חזיִר.      |
| ה הוא היון ביצים היון | ָיונקיין •  |
| יק מתבן                                                                                                                                                                                                                                                                                                                                                                                                                                                                                                                                                                                                                                                                                                                                                                                                                                                                                                                                                                                                                                                                                                                                                                                                                                                                                                                                                                                                                                                                                                                                                                                                                                                                                                                                                                                                                                                                                                                                                                                                                                                                                                                       | לול ר       |