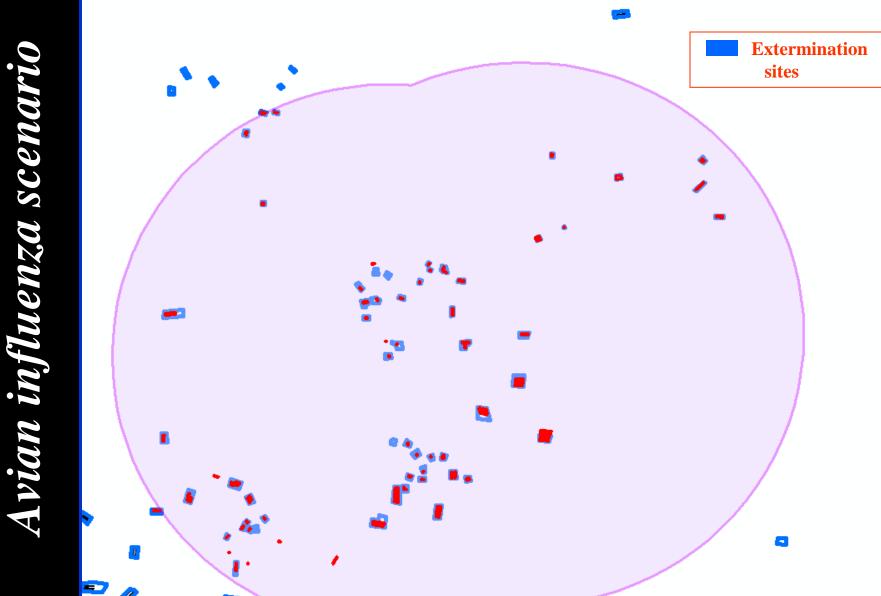

#### **Applications**

nature disaster area

Identifying parcels with high potential for cold damages

#### <u>Issues</u>, problems

- Farmers' cooperation
- Orthophoto update
- Duplication of parcels
- Many crops in one parcel
- Accuracy in marking the parcels

- More than 14,000 buildings were surveyed.
- The information was collected by inspectors.
- Main branches: cattle, sheep, poultry.

livestock buildings spreading in Israel

- Chicken houses
- Updated (cooperation with Poultry Council)
- Designed as infrastructure for dealing with avian influenza

Z:\GIS Utils\Media\.15010wmv

- Cowsheds, sheep pens, stables
- Not completely updated