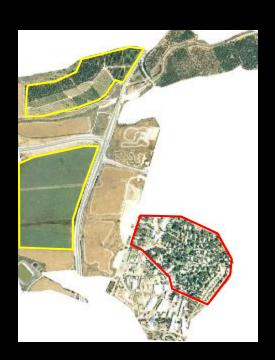

## Background

Cadaster parcels

Agricultural parcels

- Collecting data from various sources
- Data collected from various surveys of the MOAG, Plants Council, KANAT (Insurance Fund for Natural Risks in Agriculture)
- Survey data collected by external companies
- Data collected from aerial photographs.

#### The information collected

- Parcel identification (ID, name /number of the parcel, the farmer, City, District, cadaster parcel, update date).
- Crop (type, species, seasonality, cover organic, year of planting).
- Water (type, source, irrigation, consumer No.).