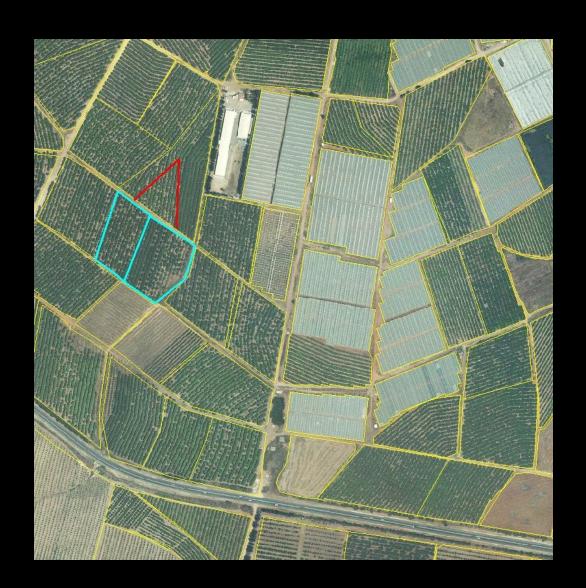

#### The information collected

- Parcel identification (ID, name /number of the parcel, the farmer, City, District, cadaster parcel, update date).
- Crop (type, species, seasonality, cover organic, year of planting).
- Water (type, source, irrigation, consumer No.).