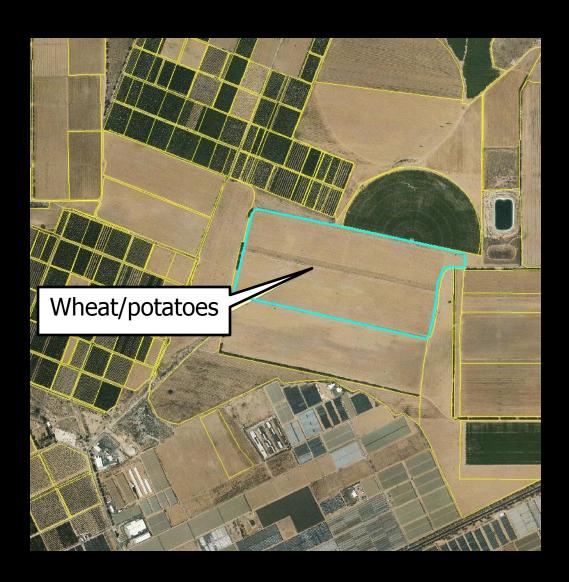

#### The information collected

- Parcel identification (ID, name /number of the parcel, the farmer, City, District, cadaster parcel, update date).
- Crop (type, species, seasonality, cover organic, year of planting).
- Water (type, source, irrigation, consumer No.).