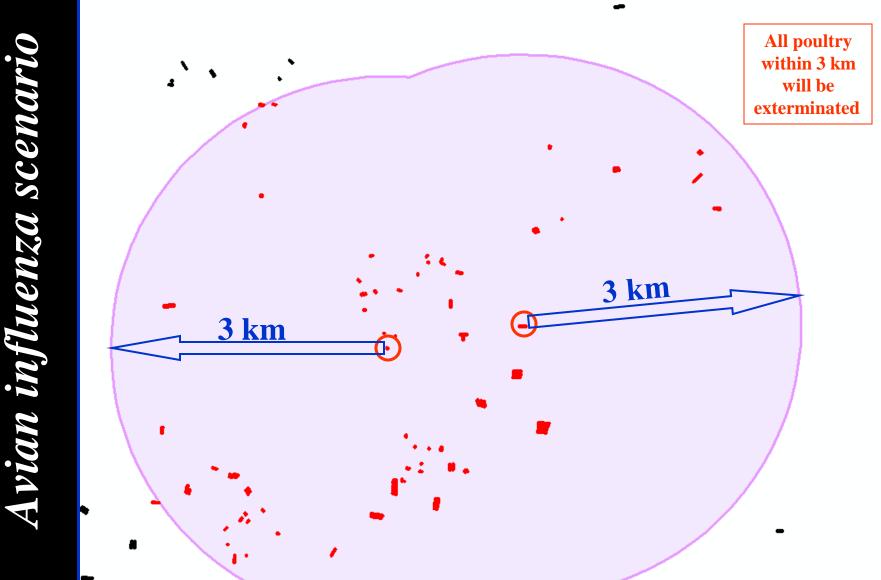

#### **Applications**

nature disaster area

Identifying parcels with high potential for cold damages

#### <u>Issues</u>, problems

- Farmers' cooperation
- Orthophoto update
- Duplication of parcels
- Many crops in one parcel
- Accuracy in marking the parcels

- More than 14,000 buildings were surveyed.
- The information was collected by inspectors.
- Main branches: cattle, sheep, poultry.

livestock buildings spreading in Israel

- Chicken houses
- Updated (cooperation with Poultry Council)
- Designed as infrastructure for dealing with avian influenza

Z:\GIS Utils\Media\.15010wmv

- Cowsheds, sheep pens, stables
- Not completely updated