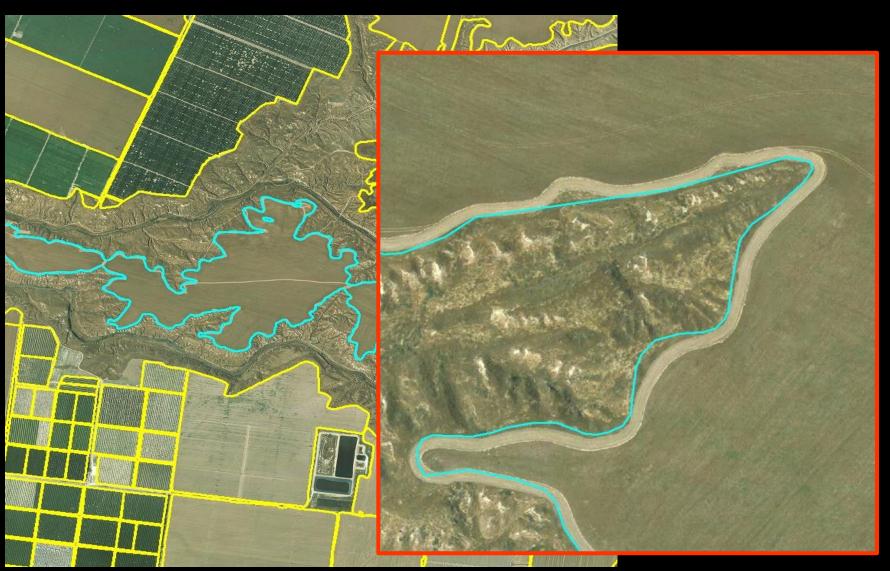

## livestock mapping

- Fish ponds
- Settelments' survey

- Cattle & sheep
- Pasture layer (Israel Lands Authority)