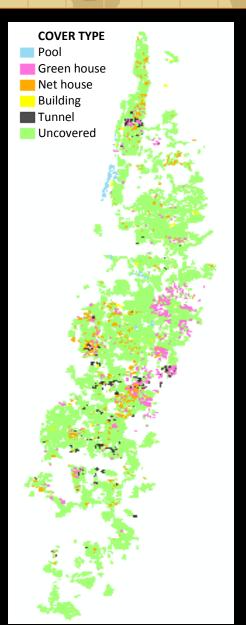

of production.
- 3. MOAG's ongoing work with the farmers.
- 4. Aid to farmers (spray, land management).





#### The information collected

- Parcel identification (ID, name /number of the parcel, the farmer, City, District, cadaster parcel, update date).
- Crop (type, species, seasonality, cover organic, year of planting).
- Water (type, source, irrigation, consumer No.).











#### **Applications**





Locating damaging pests for a crop – positioning suitable traps





#### **Applications**



nature disaster area



Identifying parcels with high potential for cold damages





## Applications







#### **Applications**

- Calculation of Agricultural Waste
- Finding the optimal construction of waste disposal facilities







#### statistics

- Branches
- Cover
- Irrigation











#### <u>Issues</u>, problems

- Farmers' cooperation
- Orthophoto update
- Duplication of parcels
- Many crops in one parcel
- Accuracy in marking the parcels





- More than 14,000 buildings were surveyed.
- The information was collected by inspectors.
- Main branches: cattle, sheep, poultry.

livestock buildings spreading in Israel







- Chicken houses
- Updated (cooperation with Poultry Council)
- Designed as infrastructure for dealing with avian influenza

Z:\GIS Utils\Media\.15010wmv

- Cowsheds, sheep pens, stables
- Not completely updated





#### Types of buildings

|