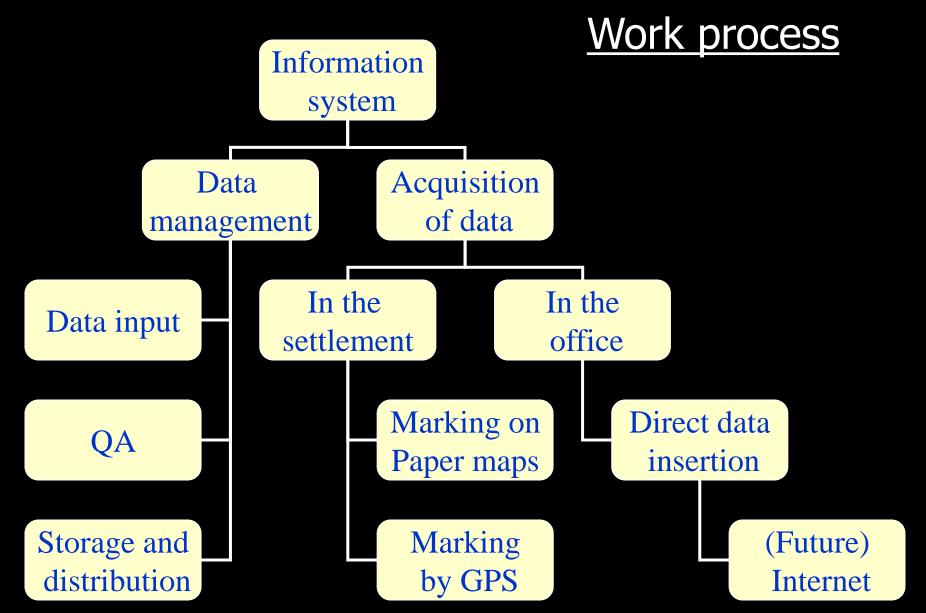

rent Situation

| source | parcels | hectare |
|--------|---------|---------|
| AP     | 63,369  | 138,516 |
| MOAG   | 37,944  | 185,948 |
| Ofek   | 26,387  | 35,784  |
| System | 30,529  | 54,143  |
| סה"כ   | 158,229 | 414,392 |









#### The purpose of the survey

- Mapping all the agricultural areas in Israel.
- Creating a database used to:
- 1. Agricultural statistics.
- 2. Efficient allocation of means of production.
- 3. MOAG's ongoing work with the farmers.
- 4. Aid to farmers (spray, land management).





#### The information collected

- Parcel identification (ID, name /number of the parcel, the farmer, City, District, cadaster parcel, update date).
- Crop (type, species, seasonality, cover organic, year of planting).
- Water (type, source, irrigation, consumer No.).











#### **Applications**





Locating damaging pests for a crop – positioning suitable traps





#### **Applications**



nature disaster area



Identifying parcels with high potential for cold damages





## Applications







#### **Applications**

- Calculation of Agricultural Waste
- Finding the optimal construction of waste disposal facilities







#### statistics

- Branches
- Cover
- Irrigation











#### <u>Issues</u>, problems

- Farmers' cooperation
- Orthophoto update
- Duplication of parcels
- Many crops in one parcel
- Accuracy in marking the parcels





- More than 14,000 buildings were surveyed.
- The information was collected by inspectors.
- Main branches: cattle, sheep, poultry.

livestock buildings spreading in Israel







- Chicken houses
- Updated (co