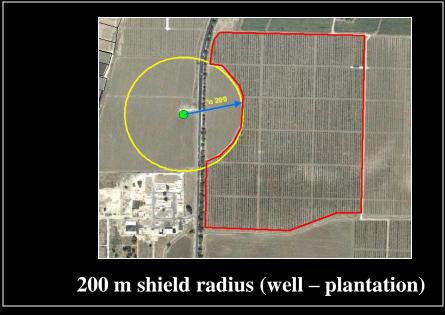

#### **Applications**

nature disaster area

Identifying parcels with high potential for cold damages