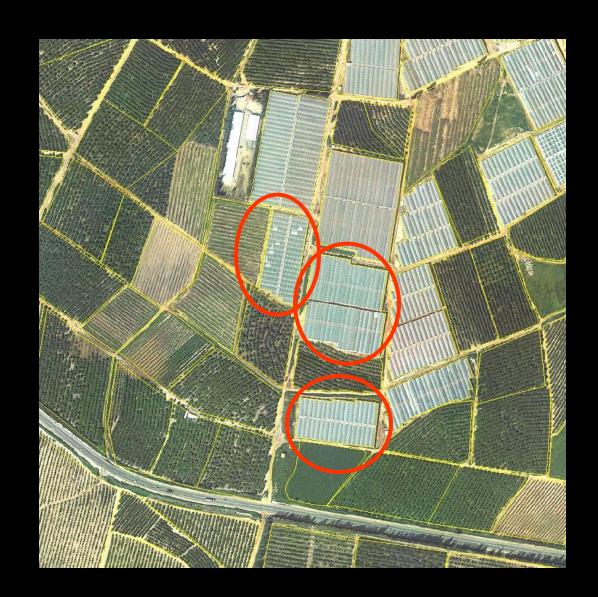

#### <u>Issues</u>, problems

- Farmers' cooperation
- Orthophoto update
- Duplication of parcels
- Many crops in one parcel
- Accuracy in marking the parcels

- More than 14,000 buildings were surveyed.
- The information was collected by inspectors.
- Main branches: cattle, sheep, poultry.