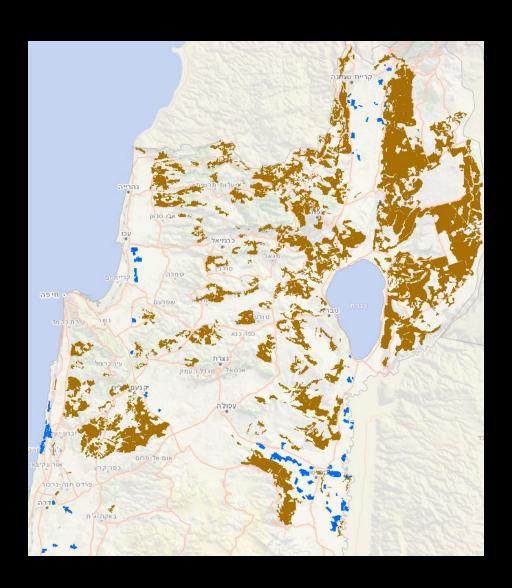

#### The purpose of the survey

- Mapping all the agricultural areas in Israel.
- Creating a database used to:
- 1. Agricultural statistics.
- 2. Efficient allocation of means of production.
- 3. MOAG's ongoing work with the farmers.
- 4. Aid to farmers (spray, land management).