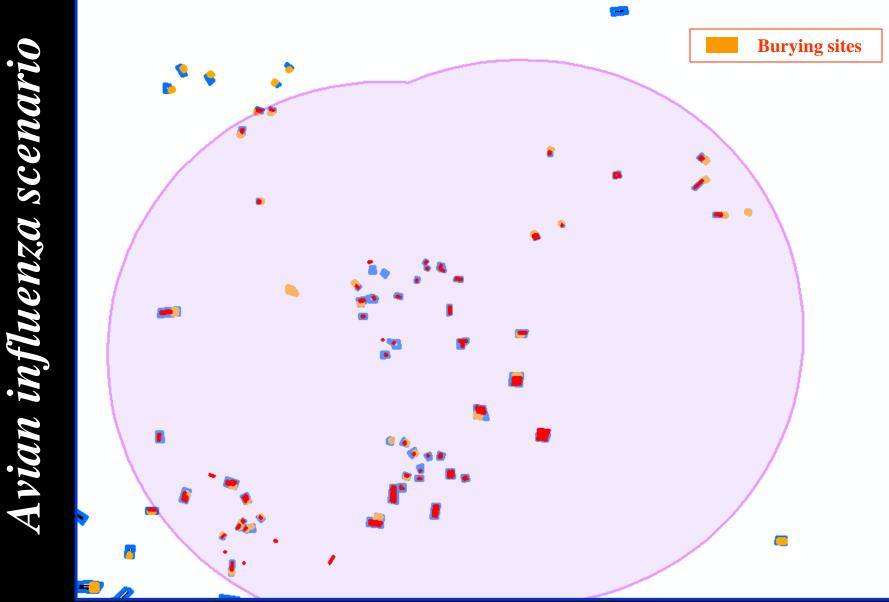

#### **Applications**

nature disaster area

Identifying parcels with high potential for cold damages

#### <u>Issues</u>, problems

- Farmers' cooperation
- Orthophoto update
- Duplication of parcels
- Many crops in one parcel
- Accuracy in marking the parcels

- More than 14,000 buildings were surveyed.
- The information was collected by inspectors.
- Main branches: cattle, sheep, poultry.

livestock buildings spreading in Israel

- Chicken houses
- Updated (cooperation with Poultry Council)
- Designed as infrastructure for dealing with avian influenza

Z:\GIS Utils\Media\.15010wmv

- Cowsheds, sheep pens, stables
- Not completely updated