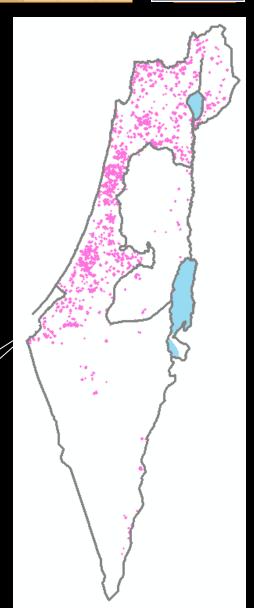

#### **Applications**

nature disaster area

Identifying parcels with high potential for cold damages