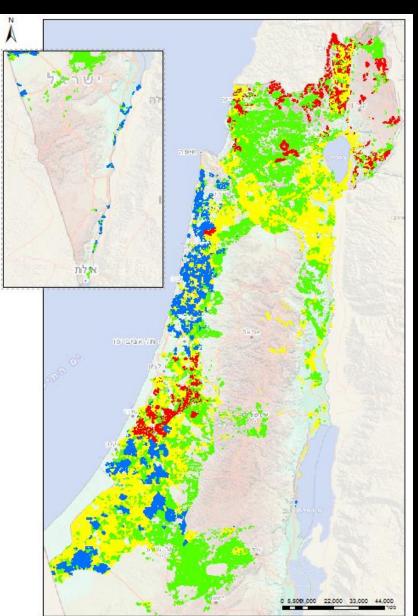

#### The Current Situation

| source | parcels | hectare |
|--------|---------|---------|
| AP     | 63,369  | 138,516 |
| MOAG   | 37,944  | 185,948 |
| Ofek   | 26,387  | 35,784  |
| System | 30,529  | 54,143  |
| סה"כ   | 158,229 | 414,392 |