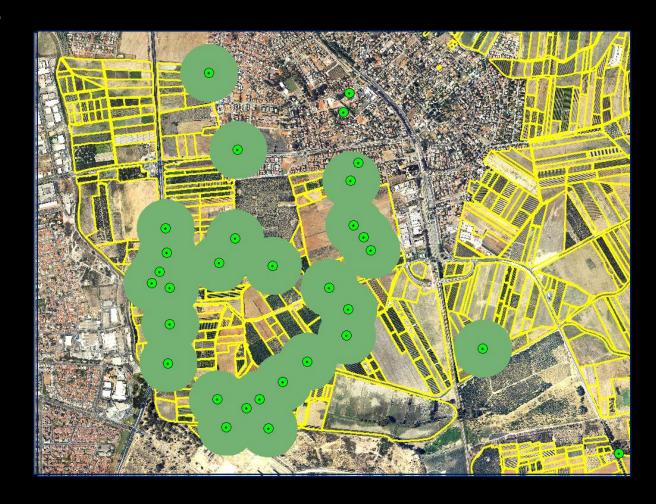

#### **Applications**

Locating damaging pests for a crop – positioning suitable traps

#### **Applications**

nature disaster area

Identifying parcels with high potential for cold damages