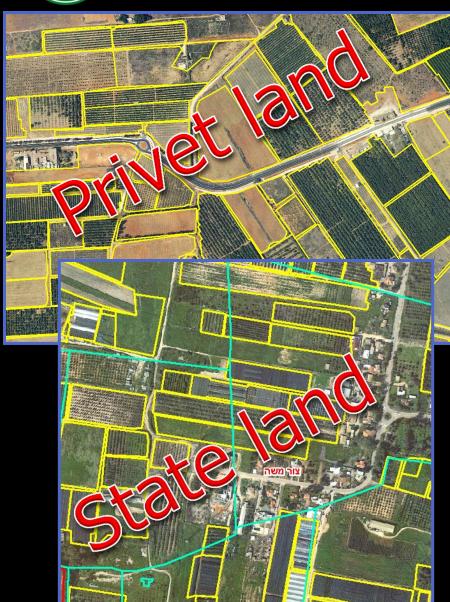

#### Background

- Total area 22,000 km² (5,500 acres).
- Area for agricultural crops 4,000 km².
- Most of the land is owned by the state. Only a small part of the land is owned by private elements.
- Agricultural settlements: planned (land is leased from the state), private (land is owned by the farmers).
- Planned settlements: moshavim & kibbutzim.