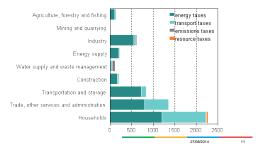

Proportion of environmental taxes of value added of Metal industry and Wood industry