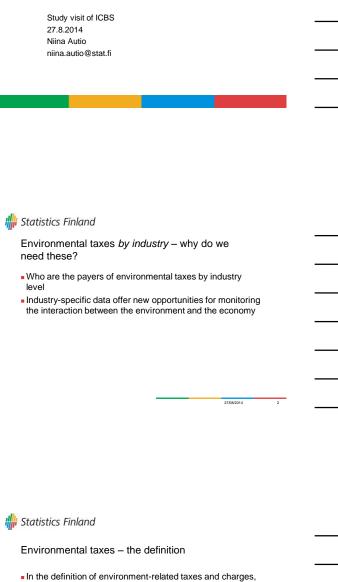

## Environmental taxes by industry group and tax type in 2011, EUR million

## Environmental taxes by industry group and tax type in 2011

|                                          | Energy | Transport | Pollution | Resource |       |
|------------------------------------------|--------|-----------|-----------|----------|-------|
| INDUSTRY                                 | taxes  | taxes     | taxes     | taxes    | Total |
| Agriculture, fishing and hunting         | 121    | 20        | 0         |          | 141   |
| Mining and quarrying                     | 13     | 2         | 0         |          | 15    |
| Industry                                 | 563    | 33        | 26        |          | 622   |
| Energy supply                            | 215    | 14        | 0         |          | 229   |
| Water supply and waste management        | 35     | 27        | 64        |          | 126   |
| Construction                             | 178    | 36        | 0         |          | 214   |
| Transportation and storage               | 728    | 119       | 1         |          | 848   |
| Trade, other services and administration | 809    | 561       | 3         |          | 1 374 |
| Households                               | 1 214  | 1 016     | 13        | 24       | 2 267 |
| TOTAL                                    | 3 877  | 1 827     | 107       | 24       | 5 835 |