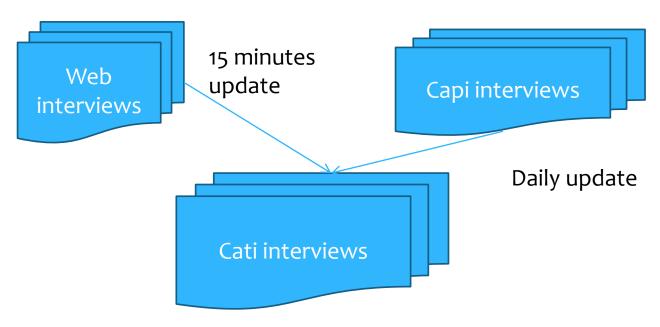

#### Multi Mode Survey

- \* Internal Interviewers doing CATI (approximately 40 50 interviewers, paid by hours worked)
- Web interviewing
- One datamodel for CAPI, CATI and CAWI
  - \* Using Blaise directives for different questionnaire behaviour.
- CATI datamodel shared for (CAPI, CATI and CAWI)
- \* Data for 3 modes are merged into one (CATI) dataset.
- Cawi are updated into CATI every 15 minutes.
- Capi are updated into CATI every day.