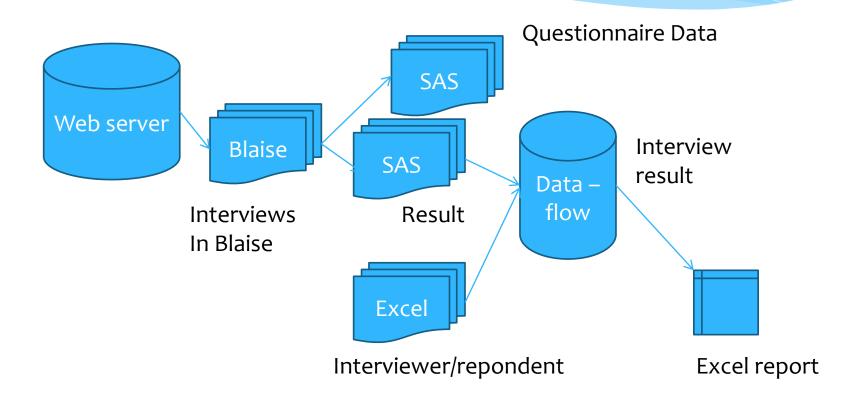

#### Handling of interviewer data

- \* Every day uploaded CAPI interview data are:
  - \* 1 Moved from the server to the project library
  - \* 2 incoming Blaise data are merged into one Blaise Dataset for every CAPI survey
  - \* 3 A SAS dataset with the interview result is created for monitoring the data collection.
  - \* 4 Interview results are merged into one dataset for all active Surveys
  - \* 5 Interview results are merged with all assigned interviews. This dataset are used for monitoring the progress of the data collection.

## Data flow system - monitoring interviewers