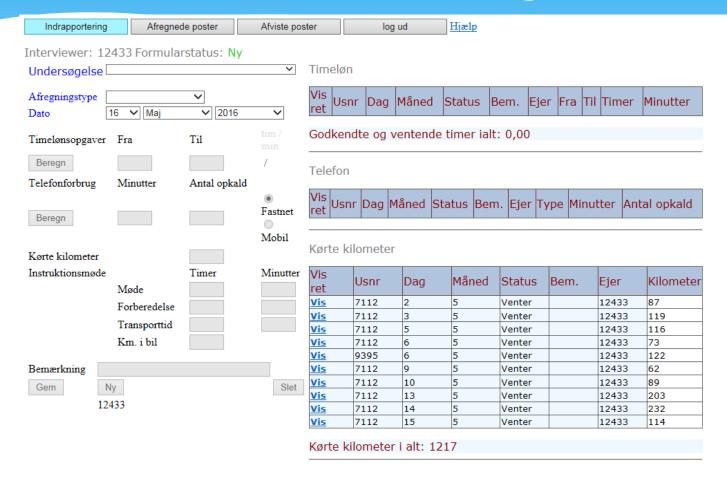

## Interviewer expenses Self reporting

## Interviewer expenses - history

 Indrapportering
 Afregnede poster
 Afviste poster
 log ud
 Hjælp

Måned April ✓
År 2016 ✓

Interviewer: 12433

Timeløn

Usnr Dag Måned Status Bem. Ejer Fra Til Timer Minutter

Afregnede timer i alt: 0,00

Telefon

Usnr Dag Måned Status Bem. Ejer Type Minutter Antal opkald

Kørte kilometer

| Usnr | Dag | Måned | Status   | Bem. | Ejer  | Kilometer |
|------|-----|-------|----------|------|-------|-----------|
| 9395 | 9   | 4     | Afregnet |      | 12433 | 139       |
| 9395 | 12  | 4     | Afregnet |      | 12433 | 83        |
| 9395 | 13  | 4     | Afregnet |      | 12433 | 80        |
| 9395 | 14  | 4     | Afregnet |      | 12433 | 90        |
| 9395 | 15  | 4     | Afregnet |      | 12433 | 99        |
| 9395 | 16  | 4     | Afregnet |      | 12433 | 104       |
| 9395 | 18  | 4     | Afregnet |      | 12433 | 141       |
| 9395 | 19  | 4     | Afregnet |      | 12433 | 80        |
| 9395 | 21  | 4     | Afregnet |      | 12433 | 121       |
| 9395 | 21  | 4     | Afregnet |      | 12433 | 74        |
| 7112 | 27  | 4     | Afregnet |      | 12433 | 134       |

Kørte kilometer i alt: 1145