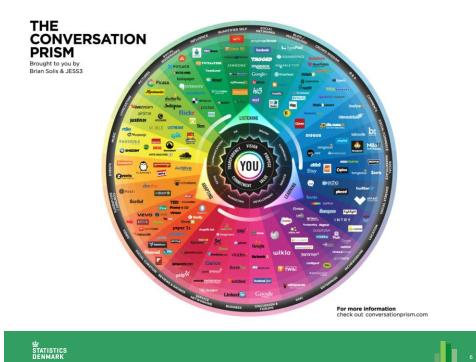

# **Definition of social media**

- Social media refers to the means of interaction among people in which they create, share, and/or exchange information and ideas in virtual communities and networks
- Social media depends on mobile and web-based technologies to create highly interactive platforms through which individuals and communities share, co-create, discuss, and modify user-generated content. It introduces substantial and pervasive changes to communication between organizations, communities, and individuals

# Types of social media

- Collaborative projects (Wikipedia)
- Content communities (YouTube / Flickr / Slide share)
- Blogs and micro blogs ()
- Social networking (Facebook)
- Virtual game worlds (World of Warcraft)
- Virtual communities (Second life)

# **Online Communities**

- From 2003: LinkedIn, MySpace, Skype, iTunes Store, Second Life
- Now: Integrated and inter-connected media: Flickr, Facebook, YouTube, WoW, Twitter, Foursquare, Bing, Google+, Instagram, Pinterest etc.