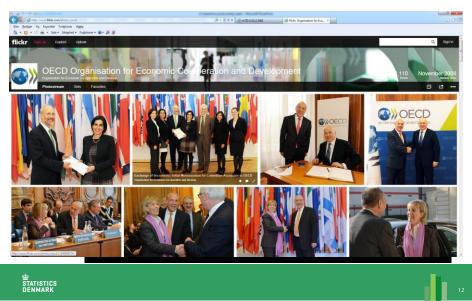

nications that involves a sender and a (passive) receiver:





堂 STATISTICS DENMARK

# **Increase in complexity**





堂 STATISTICS DENMARK

# Types of social media

- Collaborative projects (Wikipedia)
- Content communities (YouTube / Flickr / Slide share)
- Blogs and micro blogs ()
- Social networking (Facebook)
- Virtual game worlds (World of Warcraft)
- Virtual communities (Second life)



# **Online Communities**

- From 2003: LinkedIn, MySpace, Skype, iTunes Store, Second Life
- Now: Integrated and inter-connected media: Flickr, Facebook, YouTube, WoW, Twitter, Foursquare, Bing, Google+, Instagram, Pinterest etc.







#### User generated content



#### Content communities – sharing of multimedia





# **Content communities – sharing of multimedia**



# **Sharing of pictures**





# Social networking sites- Linkedin



# **Blogs- and Micro- blogs**





# **Implications of new technologies**

#### **New challenges**

- Loss of control
- All kinds of user scenarios with different user needs



STATISTICS DENMARK

## How can we use social media?

- We can reach new user groups
- Inform users using their medium of choice (be present where the users are)
- Endless possibilities: Updates, user involvement, story telling, automatic/manual tweets, check-ins, likes, shares, friending, following
- **BUT**: We need a clear strategy and to re-organize the way we work, accordingly

型 STATISTICS DENMARK



# A need for new strategies

- What types of content are suited for social media?
- · Which channels will be used and how?
- · What will it cost us?
- What will we gain?
-