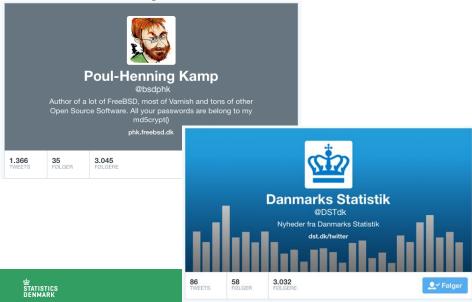

# Current use and future plans for social media

- Statistics Denmark's social media presence:
- Youtube: (13 videos between 200 and 3.500 views)
- http://www.youtube.com/user/Danmarksstatistik
- Twitter: Launched in January 2014
- Share buttons on <u>www.dst.dk</u>
  - Who? and How?
- Linkedin
  - Marketing not part of dissemination policy