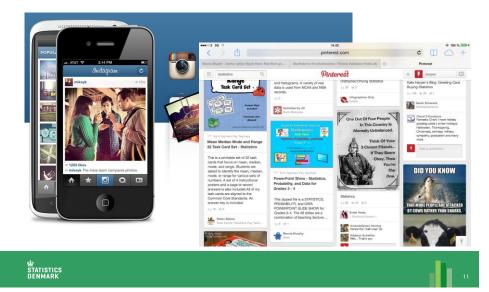

# **Best practices**

How do similar organisations operate? Case study: OECD

- Facebook (43.729 likes, 1.385 talking about, 4,160 visitors).
- Twitter (5.974 tweets, 122.321 followers
- (<u>https://twitter.com/oecd</u>)
- YouTube (<u>http://www.youtube.com/user/oecden</u>)
- Flickr (3,922 photos)
- Pinterest (396 followers)