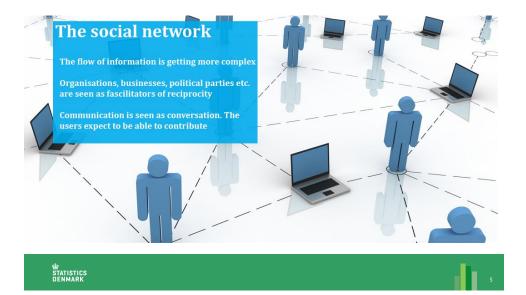

# **Definition of social media**

- Social media refers to the means of interaction among people in which they create, share, and/or exchange information and ideas in virtual communities and networks
- Social media depends on mobile and web-based technologies to create highly interactive platforms through which individuals and communities share, co-create, discuss, and modify user-generated content. It introduces substantial and pervasive changes to communication between organizations, communities, and individuals

Definition from Wikipedia





# A brief history of communications

One way communications: Traditional view of communications that involves a sender and a (passive) receiver:





堂 STATISTICS DENMARK

# **Increase in complexity**





堂 STATISTICS DENMARK

# Types of social media

- Collaborative projects (Wikipedia)
- Content communities (YouTube / Flickr / Slide share)
- Blogs and micro blogs ()
- Social networking (Facebook)
- Virtual game worlds (World of Warcraft)
- Virtual communities (Second life)



# **Online Communities**

- From 2003: LinkedIn, MySpace, Skype, iTunes Store, Second Life
- Now: Integrated and inter-connected media: Flickr, Facebook, YouTube, WoW, Twitter, Foursquare, Bing, Google+, Instagram, Pinterest etc.







#### User generated content



#### Content communities – sharing of multimedia





# **Content communities – sharing of multimedia**



# **Sharing of pictures**





# Social networking sites- Linkedin



# **Blogs- and Micro- blogs**





# **Implications of new technologies**