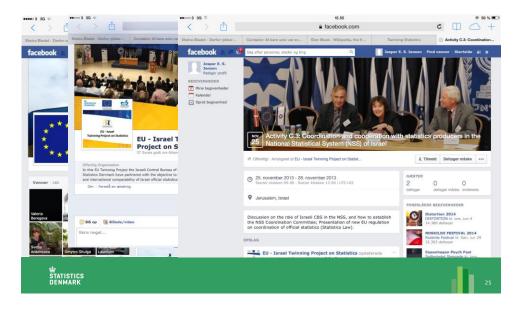

| tbsfrst<br>Otbafrat                                                                                                                                                                              | ite and safeguard official statistics to<br>at: bit.ly/9am54f |

### Just to compare





- #
- What is the right #?
- Can you "brand" your own #?
- Guilty by association?

#### 堂 STATISTICS DENMARK

# **Best practices**

How do similar organisations operate? Case study: OECD

- Facebook (43.729 likes, 1.385 talking about, 4,160 visitors).
- Twitter (5.974 tweets, 122.321 followers
- (<u>https://twitter.com/oecd</u>)
- YouTube (<u>http://www.youtube.com/user/oecden</u>)
- Flickr (3,922 photos)
- Pinterest (396 followers)

#### 堂 STATISTICS DENMARK



23

24

# **Twinning on facebook**