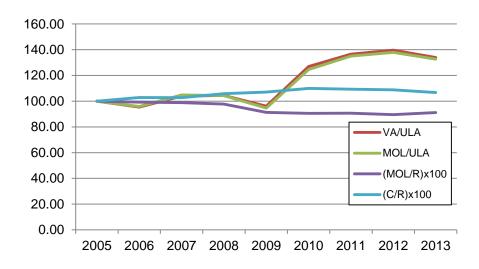

# Times series of principal economic indicators

| Υe | ear | VA/ULA   | MOL/ULA   | (MOL/R)x100 | (C/R)x100      | (CL / VA)x100 | VA/SAU  | MOL/SAU |
|----|-----|----------|-----------|-------------|----------------|---------------|---------|---------|
| 20 | 05  | 17530,0  | 15116,25  | 56,05       | 42,82          | 13,77         | 1103,57 | 951,62  |
| 20 | 06  | 16731,25 | 14498,75  | 55,64       | 44,05          | 13,35         | 1036,64 | 898,32  |
| 20 | 07  | 18223,75 | 15841,25  | 55,42       | 43,98          | 13,07         | 1143,97 | 994,41  |
| 20 | 08  | 18310,00 | 15771,25  | 54,80       | 45,29          | 13,87         | 1142,79 | 984,34  |
| 20 | 09  | 16858,75 | 14311,25  | 51,16       | 45,86          | 15,11         | 1056,08 | 896,50  |
| 20 | 10  | 22250,00 | 18836,667 | 50,78       | 47,08          | 15,34         | 1038,42 | 879,12  |
| 20 | 11  | 23945,00 | 20410,00  | 50,84       | 46,79          | 14,77         | 1133,34 | 966,03  |
| 20 | 12  | 24473,33 | 20841,667 | 50,16       | 46,57          | 14,84         | 1162,66 | 990,13  |
| 20 | 13  | 23475,71 | 20052,857 | 51,09       | 45,66          | 14,58         | 1322,47 | 1129,65 |
|    |     |          |           | Index numbe | rs with base 2 | 2005=100      |         |         |
| Ye | ear | VA/ULA   | MOL/ULA   | (MOL/R)x100 | (C/R)x100      | (CL / VA)x100 | VA/SAU  | MOL/SAU |
| 20 | 05  | 100,00   | 100,00    | 100,00      | 100,00         | 100,00        | 100,00  | 100,00  |
| 20 | 06  | 95,44    | 95,91     | 99,27       | 102,88         | 96,96         | 93,94   | 94,40   |
| 20 | 07  | 103,96   | 104,80    | 98,87       | 102,71         | 94,90         | 103,66  | 104,50  |
| 20 | 08  | 104,45   | 104,33    | 97,76       | 105,78         | 100,70        | 103,55  | 103,44  |
| 20 | 09  | 96,17    | 94,67     |             |                | 109,74        | 95,70   | 94,21   |
| 20 | 10  | 126,93   | 124,61    | 90,60       | 109,95         | 111,41        | 94,10   | 92,38   |
| 20 | 11  | 136,59   | 135,02    | 90,71       | 109,27         | 107,27        | 102,70  | 101,51  |
| 20 | 12  | 139,61   | 137,88    | 89,50       | 108,76         | 107,77        | 105,35  | 104,05  |
| 20 | 13  | 133,92   | 132,66    | 91,16       | 106,64         | 105,89        | 119,84  | 118,71  |

Labour revenue (VA / ULA); Labour profitability (MOL / ULA); Sales profitability (MOL / R x 100)

Current costs incidence (C / R x 100); Labour remuneration (CL / VA x 100); Land return(VA / SAU)

Land profitability (MOL / SAU).

# Graphic times series of principal economic indicators