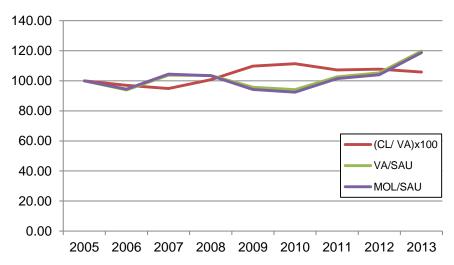

# Times series of principal economic indicators

| Υe | ear | VA/ULA   | MOL/ULA   | (MOL/R)x100 | (C/R)x100      | (CL / VA)x100 | VA/SAU  | MOL/SAU |
|----|-----|----------|-----------|-------------|----------------|---------------|---------|---------|
| 20 | 05  | 17530,0  | 15116,25  | 56,05       | 42,82          | 13,77         | 1103,57 | 951,62  |
| 20 | 06  | 16731,25 | 14498,75  | 55,64       | 44,05          | 13,35         | 1036,64 | 898,32  |
| 20 | 07  | 18223,75 | 15841,25  | 55,42       | 43,98          | 13,07         | 1143,97 | 994,41  |
| 20 | 08  | 18310,00 | 15771,25  | 54,80       | 45,29          | 13,87         | 1142,79 | 984,34  |
| 20 | 09  | 16858,75 | 14311,25  | 51,16       | 45,86          | 15,11         | 1056,08 | 896,50  |
| 20 | 10  | 22250,00 | 18836,667 | 50,78       | 47,08          | 15,34         | 1038,42 | 879,12  |
| 20 | 11  | 23945,00 | 20410,00  | 50,84       | 46,79          | 14,77         | 1133,34 | 966,03  |
| 20 | 12  | 24473,33 | 20841,667 | 50,16       | 46,57          | 14,84         | 1162,66 | 990,13  |
| 20 | 13  | 23475,71 | 20052,857 | 51,09       | 45,66          | 14,58         | 1322,47 | 1129,65 |
|    |     |          |           | Index numbe | rs with base 2 | 2005=100      |         |         |
| Ye | ear | VA/ULA   | MOL/ULA   | (MOL/R)x100 | (C/R)x100      | (CL / VA)x100 | VA/SAU  | MOL/SAU |
| 20 | 05  | 100,00   | 100,00    | 100,00      | 100,00         | 100,00        | 100,00  | 100,00  |
| 20 | 06  | 95,44    | 95,91     | 99,27       | 102,88         | 96,96         | 93,94   | 94,40   |
| 20 | 07  | 103,96   | 104,80    | 98,87       | 102,71         | 94,90         | 103,66  | 104,50  |
| 20 | 08  | 104,45   | 104,33    | 97,76       | 105,78         | 100,70        | 103,55  | 103,44  |
| 20 | 09  | 96,17    | 94,67     |             |                | 109,74        | 95,70   | 94,21   |
| 20 | 10  | 126,93   | 124,61    | 90,60       | 109,95         | 111,41        | 94,10   | 92,38   |
| 20 | 11  | 136,59   | 135,02    | 90,71       | 109,27         | 107,27        | 102,70  | 101,51  |
| 20 | 12  | 139,61   | 137,88    | 89,50       | 108,76         | 107,77        | 105,35  | 104,05  |
| 20 | 13  | 133,92   | 132,66    | 91,16       | 106,64         | 105,89        | 119,84  | 118,71  |

Labour revenue (VA / ULA); Labour profitability (MOL / ULA); Sales profitability (MOL / R x 100)

Current costs incidence (C / R x 100); Labour remuneration (CL / VA x 100); Land return(VA / SAU)

Land profitability (MOL / SAU).

# Graphic times series of principal economic indicators